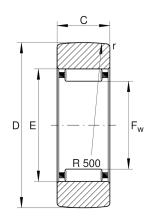

## **Main Dimensions & Performance Data**

| D                 | 30 mm       | Outside diameter                      |
|-------------------|-------------|---------------------------------------|
| F <sub>w</sub>    | 14 mm       | Under roller diameter                 |
| С                 | 11,8 mm     | Width, outer ring                     |
| $C_{rw}$          | 8.400 N     | Basic dynamic load rating, radial     |
| C <sub>Or w</sub> | 9.500 N     | Basic static load rating, radial      |
| C <sub>ur w</sub> | 1.390 N     | Fatigue load limit, radial            |
| n <sub>DG</sub>   | 5.500 1/min | Speed on permanent grease lubrication |
|                   | 49 g        | Weight                                |

## **Dimensions**

| Е                | 20 mm  | Raceway diameter outer ring          |
|------------------|--------|--------------------------------------|
| r <sub>min</sub> | 0,3 mm | Minimum chamfer dimension            |
| R                | 500 mm | Radius of outer ring outside profile |