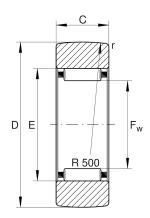

## **Main Dimensions & Performance Data**

| D                 | 32 mm       | Outside diameter                      |
|-------------------|-------------|---------------------------------------|
| F <sub>w</sub>    | 16 mm       | Under roller diameter                 |
| С                 | 11,8 mm     | Width, outer ring                     |
| Crw               | 9.000 N     | Basic dynamic load rating, radial     |
| C <sub>Or w</sub> | 10.400 N    | Basic static load rating, radial      |
| C urw             | 1.560 N     | Fatigue load limit, radial            |
| n <sub>DG</sub>   | 4.500 1/min | Speed on permanent grease lubrication |
|                   | 47,71 g     | Weight                                |

## **Dimensions**

| F                | 22 mm     | Raceway diameter outer ring          |
|------------------|-----------|--------------------------------------|
| _                | 22 111111 | reaceway diameter outer ring         |
| r <sub>min</sub> | 0,3 mm    | Minimum chamfer dimension            |
| R                | 500 mm    | Radius of outer ring outside profile |