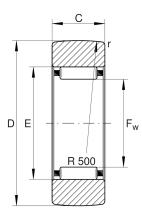

## Main Dimensions & Performance Data

| D                | 35 mm       | Outside diameter                      |
|------------------|-------------|---------------------------------------|
| Fw               | 20 mm       | Under roller diameter                 |
| С                | 11,8 mm     | Width, outer ring                     |
| Crw              | 9.100 N     | Basic dynamic load rating, radial     |
| C <sub>0rw</sub> | 11.100 N    | Basic static load rating, radial      |
| C ur w           | 1.670 N     | Fatigue load limit, radial            |
| n <sub>DG</sub>  | 3.300 1/min | Speed on permanent grease lubrication |
|                  | 0,051 kg    | Weight                                |
|                  |             |                                       |

## Dimensions

| E                | 26 mm  | Raceway diameter outer ring          |
|------------------|--------|--------------------------------------|
| r <sub>min</sub> | 0,3 mm | Minimum chamfer dimension            |
| R                | 500 mm | Radius of outer ring outside profile |