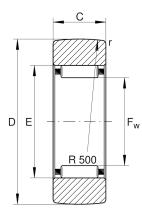

### Main Dimensions & Performance Data

| D                 | 16 mm        | Outside diameter                      |
|-------------------|--------------|---------------------------------------|
| Fw                | 7 mm         | Under roller diameter                 |
| С                 | 7,8 mm       | Width, outer ring                     |
| Crw               | 2.550 N      | Basic dynamic load rating, radial     |
| C <sub>Or w</sub> | 2.650 N      | Basic static load rating, radial      |
| C <sub>ur w</sub> | 335 N        | Fatigue load limit, radial            |
| n <sub>D G</sub>  | 16.000 1/min | Speed on permanent grease lubrication |
|                   | 8,15 g       | Weight                                |
|                   |              |                                       |

### Dimensions

| E                | 10 mm  | Raceway diameter outer ring          |
|------------------|--------|--------------------------------------|
| r <sub>min</sub> | 0,3 mm | Minimum chamfer dimension            |
| R                | 500 mm | Radius of outer ring outside profile |