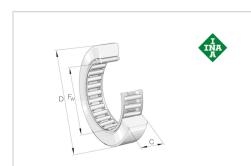

## ★ RSTO6-TV

Yoke type track roller

Schaeffler ID: 0001621910000

referred product

Yoke type track rollers RSTO, without axial guidance, outer ring without ribs

## **Main Dimensions & Performance Data**

| D                 | 19 mm        | Outside diameter                      |
|-------------------|--------------|---------------------------------------|
| F <sub>w</sub>    | 10 mm        | Under roller diameter                 |
| С                 | 9,8 mm       | Width, outer ring                     |
| $C_{rw}$          | 3.750 N      | Basic dynamic load rating, radial     |
| C <sub>Or w</sub> | 4.600 N      | Basic static load rating, radial      |
| C <sub>ur w</sub> | 660 N        | Fatigue load limit, radial            |
| n <sub>DG</sub>   | 10.000 1/min | Speed on permanent grease lubrication |
|                   | 12,96 g      | Weight                                |