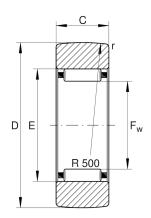

## **Main Dimensions & Performance Data**

| D                 | 19 mm        | Outside diameter                      |
|-------------------|--------------|---------------------------------------|
| F <sub>w</sub>    | 10 mm        | Under roller diameter                 |
| С                 | 9,8 mm       | Width, outer ring                     |
| $C_{rw}$          | 3.750 N      | Basic dynamic load rating, radial     |
| C <sub>Or w</sub> | 4.600 N      | Basic static load rating, radial      |
| C <sub>ur w</sub> | 660 N        | Fatigue load limit, radial            |
| n <sub>DG</sub>   | 10.000 1/min | Speed on permanent grease lubrication |
|                   | 12,96 g      | Weight                                |

## **Dimensions**

| Е                | 13 mm  | Raceway diameter outer ring          |
|------------------|--------|--------------------------------------|
| r <sub>min</sub> | 0,3 mm | Minimum chamfer dimension            |
| R                | 500 mm | Radius of outer ring outside profile |