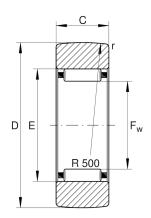

## **Main Dimensions & Performance Data**

| D                 | 24 mm       | Outside diameter                      |
|-------------------|-------------|---------------------------------------|
| F <sub>w</sub>    | 12 mm       | Under roller diameter                 |
| С                 | 9,8 mm      | Width, outer ring                     |
| Crw               | 4.200 N     | Basic dynamic load rating, radial     |
| C <sub>Or w</sub> | 5.600 N     | Basic static load rating, radial      |
| C <sub>ur w</sub> | 800 N       | Fatigue load limit, radial            |
| n <sub>DG</sub>   | 8.000 1/min | Speed on permanent grease lubrication |
|                   | 23 g        | Weight                                |

## **Dimensions**

| Е                | 15 mm  | Raceway diameter outer ring          |
|------------------|--------|--------------------------------------|
| r <sub>min</sub> | 0,3 mm | Minimum chamfer dimension            |
| R                | 500 mm | Radius of outer ring outside profile |