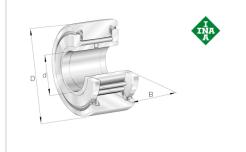

## ★ NATV15-PP

Yoke type track roller

Schaeffler ID: 0055067510000

★ Preferred product

Yoke type track rollers NATV..-PP, full complement needle roller set, with axial guidance, axial plain washers on both sides