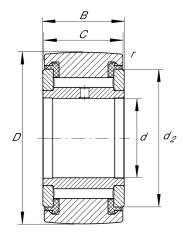

## Main Dimensions & Performance Data

| d                   | 15 mm       | Bore diameter                               |
|---------------------|-------------|---------------------------------------------|
| D                   | 35 mm       | Outside diameter                            |
| В                   | 19 mm       | Width, inner ring                           |
| Crw                 | 12.600 N    | Basic dynamic load rating, radial           |
| C <sub>Or w</sub>   | 23.400 N    | Basic static load rating, radial            |
| C ur w              | 3.250 N     | Fatigue load limit, radial                  |
| n <sub>DG</sub>     | 1.600 1/min | Speed on permanent grease lubrication       |
| F <sub>0r per</sub> | 23.400 N    | Permissible static load, radial             |
| F <sub>r per</sub>  | 21.500 N    | Permissible dynamic load outer ring, radial |
|                     | 98 g        | Weight                                      |
| Dimensions          |             |                                             |
| С                   | 18 mm       | Width, outer ring                           |

| С                | 18 mm   | Width, outer ring                 |
|------------------|---------|-----------------------------------|
| d <sub>2</sub>   | 27,6 mm | Outside diameter of thrust washer |
| r <sub>min</sub> | 0,6 mm  | Minimum chamfer dimension         |