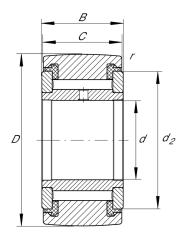

#### **Main Dimensions & Performance Data**

| d                   | 10 mm       | Bore diameter                               |
|---------------------|-------------|---------------------------------------------|
| D                   | 30 mm       | Outside diameter                            |
| В                   | 15 mm       | Width, inner ring                           |
| $C_{rw}$            | 9.400 N     | Basic dynamic load rating, radial           |
| C <sub>0r w</sub>   | 15.100 N    | Basic static load rating, radial            |
| C <sub>ur w</sub>   | 2.080 N     | Fatigue load limit, radial                  |
| n <sub>DG</sub>     | 2.100 1/min | Speed on permanent grease lubrication       |
| F <sub>0r per</sub> | 15.100 N    | Permissible static load, radial             |
| F <sub>r per</sub>  | 14.800 N    | Permissible dynamic load outer ring, radial |
|                     | 61,597 g    | Weight                                      |
|                     |             |                                             |

### **Dimensions**

| С                | 14 mm  | Width, outer ring                 |
|------------------|--------|-----------------------------------|
| d <sub>2</sub>   | 23 mm  | Outside diameter of thrust washer |
| r <sub>min</sub> | 0,6 mm | Minimum chamfer dimension         |