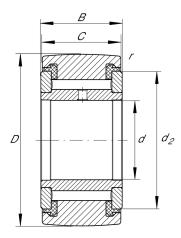

#### **Main Dimensions & Performance Data**

| d                   | 12 mm       | Bore diameter                               |
|---------------------|-------------|---------------------------------------------|
| D                   | 32 mm       | Outside diameter                            |
| В                   | 15 mm       | Width, inner ring                           |
| $C_{rw}$            | 9.700 N     | Basic dynamic load rating, radial           |
| C <sub>0r w</sub>   | 15.900 N    | Basic static load rating, radial            |
| C <sub>ur w</sub>   | 2.210 N     | Fatigue load limit, radial                  |
| n <sub>DG</sub>     | 1.800 1/min | Speed on permanent grease lubrication       |
| F <sub>0r per</sub> | 15.900 N    | Permissible static load, radial             |
| F <sub>r per</sub>  | 14.900 N    | Permissible dynamic load outer ring, radial |
|                     | 67,067 g    | Weight                                      |
|                     |             |                                             |

#### **Dimensions**

| С                | 14 mm  | Width, outer ring                 |
|------------------|--------|-----------------------------------|
| d <sub>2</sub>   | 25 mm  | Outside diameter of thrust washer |
| r <sub>min</sub> | 0,6 mm | Minimum chamfer dimension         |