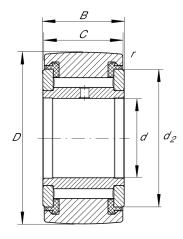

## Main Dimensions & Performance Data

| d                   | 17 mm       | Bore diameter                               |
|---------------------|-------------|---------------------------------------------|
| D                   | 40 mm       | Outside diameter                            |
| В                   | 21 mm       | Width, inner ring                           |
| Crw                 | 14.700 N    | Basic dynamic load rating, radial           |
| C <sub>0r w</sub>   | 27.000 N    | Basic static load rating, radial            |
| C ur w              | 3.550 N     | Fatigue load limit, radial                  |
| n <sub>DG</sub>     | 1.400 1/min | Speed on permanent grease lubrication       |
| F <sub>0r per</sub> | 27.000 N    | Permissible static load, radial             |
| F <sub>r per</sub>  | 24.900 N    | Permissible dynamic load outer ring, radial |
|                     | 0,142 kg    | Weight                                      |
|                     |             |                                             |
| Dimensions          |             |                                             |

| С                | 20 mm   | Width, outer ring                 |
|------------------|---------|-----------------------------------|
| d <sub>2</sub>   | 31,5 mm | Outside diameter of thrust washer |
| r <sub>min</sub> | 1 mm    | Minimum chamfer dimension         |