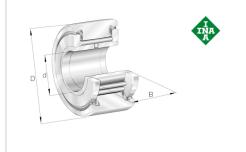

## ★ NATV17-PP

Yoke type track roller

Schaeffler ID: 0055915110000

★ Preferred product

Yoke type track rollers NATV..-PP, full complement needle roller set, with axial guidance, axial plain washers on both sides