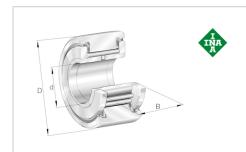

## Yoke type track roller

Schaeffler ID: 0057069980000

referred product

Yoke type track rollers NATV..-PP, full complement needle roller set, with axial guidance, axial plain washers on both

#### Main Dimensions & Performance Data

| d                   | 5 mm        | Bore diameter                               |
|---------------------|-------------|---------------------------------------------|
| D                   | 16 mm       | Outside diameter                            |
| В                   | 12 mm       | Width, inner ring                           |
| Crw                 | 4.900 N     | Basic dynamic load rating, radial           |
| C <sub>Or w</sub>   | 6.700 N     | Basic static load rating, radial            |
| C urw               | 970 N       | Fatigue load limit, radial                  |
| n <sub>DG</sub>     | 3.800 1/min | Speed on permanent grease lubrication       |
| F <sub>0r per</sub> | 6.700 N     | Permissible static load, radial             |
| F <sub>rper</sub>   | 5.600 N     | Permissible dynamic load outer ring, radial |
|                     | 14,4 g      | Weight                                      |
|                     |             |                                             |