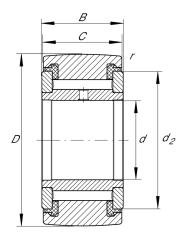

#### Main Dimensions & Performance Data

| d                   | 5 mm        | Bore diameter                               |
|---------------------|-------------|---------------------------------------------|
| D                   | 16 mm       | Outside diameter                            |
| В                   | 12 mm       | Width, inner ring                           |
| Crw                 | 4.900 N     | Basic dynamic load rating, radial           |
| C <sub>Or w</sub>   | 6.700 N     | Basic static load rating, radial            |
| C urw               | 970 N       | Fatigue load limit, radial                  |
| n <sub>DG</sub>     | 3.800 1/min | Speed on permanent grease lubrication       |
| F <sub>0r per</sub> | 6.700 N     | Permissible static load, radial             |
| F <sub>rper</sub>   | 5.600 N     | Permissible dynamic load outer ring, radial |
|                     | 14,4 g      | Weight                                      |
|                     |             |                                             |

### **Dimensions**

| С                | 11 mm   | Width, outer ring                 |
|------------------|---------|-----------------------------------|
| d <sub>2</sub>   | 12,5 mm | Outside diameter of thrust washer |
| r <sub>min</sub> | 0,15 mm | Minimum chamfer dimension         |