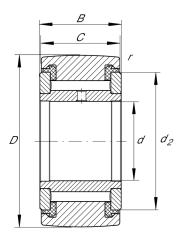

#### Main Dimensions & Performance Data

| d                   | 6 mm        | Bore diameter                               |
|---------------------|-------------|---------------------------------------------|
| D                   | 19 mm       | Outside diameter                            |
| В                   | 12 mm       | Width, inner ring                           |
| Crw                 | 5.400 N     | Basic dynamic load rating, radial           |
| C <sub>Or w</sub>   | 8.100 N     | Basic static load rating, radial            |
| C urw               | 1.190 N     | Fatigue load limit, radial                  |
| n <sub>DG</sub>     | 3.100 1/min | Speed on permanent grease lubrication       |
| F <sub>Or per</sub> | 8.100 N     | Permissible static load, radial             |
| F <sub>rper</sub>   | 7.100 N     | Permissible dynamic load outer ring, radial |
|                     | 21 g        | Weight                                      |

### **Dimensions**

| С                | 11 mm   | Width, outer ring                 |
|------------------|---------|-----------------------------------|
| d <sub>2</sub>   | 15 mm   | Outside diameter of thrust washer |
| r <sub>min</sub> | 0,15 mm | Minimum chamfer dimension         |