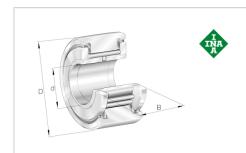

## Yoke type track roller

Schaeffler ID: 0057073820000

referred product

Yoke type track rollers NATV..-PP, full complement needle roller set, with axial guidance, axial plain washers on both

#### Main Dimensions & Performance Data

| d                   | 6 mm        | Bore diameter                               |
|---------------------|-------------|---------------------------------------------|
| D                   | 19 mm       | Outside diameter                            |
| В                   | 12 mm       | Width, inner ring                           |
| Crw                 | 5.400 N     | Basic dynamic load rating, radial           |
| C <sub>Or w</sub>   | 8.100 N     | Basic static load rating, radial            |
| C urw               | 1.190 N     | Fatigue load limit, radial                  |
| n <sub>DG</sub>     | 3.100 1/min | Speed on permanent grease lubrication       |
| F <sub>Or per</sub> | 8.100 N     | Permissible static load, radial             |
| F <sub>rper</sub>   | 7.100 N     | Permissible dynamic load outer ring, radial |
|                     | 21 g        | Weight                                      |