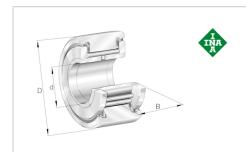

### Yoke type track roller

Schaeffler ID: 0057127500000

referred product

Yoke type track rollers NATV..-PP, full complement needle roller set, with axial guidance, axial plain washers on both

#### Main Dimensions & Performance Data

| d                   | 8 mm        | Bore diameter                               |
|---------------------|-------------|---------------------------------------------|
| D                   | 24 mm       | Outside diameter                            |
| В                   | 15 mm       | Width, inner ring                           |
| C <sub>rw</sub>     | 7.800 N     | Basic dynamic load rating, radial           |
| C <sub>0r w</sub>   | 11.700 N    | Basic static load rating, radial            |
| C urw               | 1.620 N     | Fatigue load limit, radial                  |
| n <sub>DG</sub>     | 2.500 1/min | Speed on permanent grease lubrication       |
| F <sub>0r per</sub> | 11.700 N    | Permissible static load, radial             |
| F <sub>rper</sub>   | 10.200 N    | Permissible dynamic load outer ring, radial |
|                     | 41 g        | Weight                                      |
|                     |             |                                             |