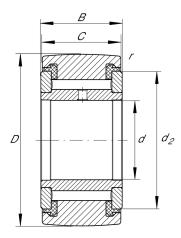

#### Main Dimensions & Performance Data

| d                   | 8 mm        | Bore diameter                               |
|---------------------|-------------|---------------------------------------------|
| D                   | 24 mm       | Outside diameter                            |
| В                   | 15 mm       | Width, inner ring                           |
| C <sub>rw</sub>     | 7.800 N     | Basic dynamic load rating, radial           |
| C <sub>0r w</sub>   | 11.700 N    | Basic static load rating, radial            |
| C urw               | 1.620 N     | Fatigue load limit, radial                  |
| n <sub>DG</sub>     | 2.500 1/min | Speed on permanent grease lubrication       |
| F <sub>0r per</sub> | 11.700 N    | Permissible static load, radial             |
| F <sub>rper</sub>   | 10.200 N    | Permissible dynamic load outer ring, radial |
|                     | 41 g        | Weight                                      |
|                     |             |                                             |

#### **Dimensions**

| С                | 14 mm  | Width, outer ring                 |
|------------------|--------|-----------------------------------|
| d <sub>2</sub>   | 19 mm  | Outside diameter of thrust washer |
| r <sub>min</sub> | 0,3 mm | Minimum chamfer dimension         |