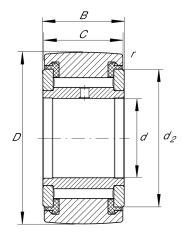

## Main Dimensions & Performance Data

| F <sub>0rper</sub> 63.000 N Permissible static                                                                                                                                                   | nio loud outor ring, radia  |
|--------------------------------------------------------------------------------------------------------------------------------------------------------------------------------------------------|-----------------------------|
| C rw30.000 NBasic dynamic loadC or w63.000 NBasic static load nC ur w9.000 NFatigue load limit,n D G850 1/minSpeed on permarF or per63.000 NPermissible staticF r per55.000 NPermissible dynamic | nio loud outor ning, rudiar |
| C r w30.000 NBasic dynamic loadC or w63.000 NBasic static load nC ur w9.000 NFatigue load limit,n D G850 1/minSpeed on permarF or per63.000 NPermissible static                                  | nio loud outer ning, radiai |
| C r w 30.000 N Basic dynamic load   C or w 63.000 N Basic static load n   C ur w 9.000 N Fatigue load limit,   n D G 850 1/min Speed on permar                                                   | mic load outer ring, radial |
| C r w 30.000 N Basic dynamic load   C or w 63.000 N Basic static load n   C ur w 9.000 N Fatigue load limit,                                                                                     | load, radial                |
| C r w 30.000 N Basic dynamic load   C or w 63.000 N Basic static load n                                                                                                                          | ent grease lubrication      |
| C <sub>r w</sub> 30.000 N Basic dynamic loa                                                                                                                                                      | radial                      |
| , , ,                                                                                                                                                                                            | ating, radial               |
| B 29 mm Width, inner ring                                                                                                                                                                        | ad rating, radial           |
|                                                                                                                                                                                                  |                             |
| D 62 mm Outside diameter                                                                                                                                                                         |                             |
| d 30 mm Bore diameter                                                                                                                                                                            |                             |

| С                | 28 mm | Width, outer ring                 |
|------------------|-------|-----------------------------------|
| d <sub>2</sub>   | 51 mm | Outside diameter of thrust washer |
| r <sub>min</sub> | 1 mm  | Minimum chamfer dimension         |