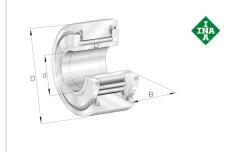

## ★ NATV35-PP

Yoke type track roller

Schaeffler ID: 0057326200000

★ Preferred product

Yoke type track rollers NATV..-PP, full complement needle roller set, with axial guidance, axial plain washers on both sides

## Main Dimensions & Performance Data

| d                   | 35 mm     | Bore diameter                               |
|---------------------|-----------|---------------------------------------------|
| D                   | 72 mm     | Outside diameter                            |
| В                   | 29 mm     | Width, inner ring                           |
| Crw                 | 32.500 N  | Basic dynamic load rating, radial           |
| C <sub>0r w</sub>   | 72.000 N  | Basic static load rating, radial            |
| C <sub>ur w</sub>   | 10.300 N  | Fatigue load limit, radial                  |
| n <sub>DG</sub>     | 750 1/min | Speed on permanent grease lubrication       |
| F <sub>0r per</sub> | 72.000 N  | Permissible static load, radial             |
| F <sub>r per</sub>  | 62.000 N  | Permissible dynamic load outer ring, radial |
|                     | 0,636 kg  | Weight                                      |
| Dimensions          |           |                                             |