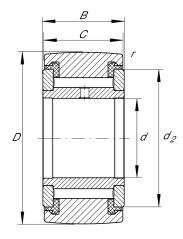

## Main Dimensions & Performance Data

| d                   | 35 mm     | Bore diameter                               |
|---------------------|-----------|---------------------------------------------|
| D                   | 72 mm     | Outside diameter                            |
| В                   | 29 mm     | Width, inner ring                           |
| Crw                 | 32.500 N  | Basic dynamic load rating, radial           |
| C <sub>0r w</sub>   | 72.000 N  | Basic static load rating, radial            |
| C <sub>ur w</sub>   | 10.300 N  | Fatigue load limit, radial                  |
| n <sub>DG</sub>     | 750 1/min | Speed on permanent grease lubrication       |
| F <sub>0r per</sub> | 72.000 N  | Permissible static load, radial             |
| F <sub>r per</sub>  | 62.000 N  | Permissible dynamic load outer ring, radial |
|                     | 0,636 kg  | Weight                                      |
| Dimensions          |           |                                             |

| С                | 28 mm  | Width, outer ring                 |
|------------------|--------|-----------------------------------|
| d <sub>2</sub>   | 58 mm  | Outside diameter of thrust washer |
| r <sub>min</sub> | 1,1 mm | Minimum chamfer dimension         |