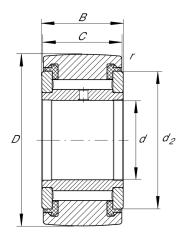

#### **Main Dimensions & Performance Data**

| d                   | 40 mm     | Bore diameter                               |
|---------------------|-----------|---------------------------------------------|
| D                   | 80 mm     | Outside diameter                            |
| В                   | 32 mm     | Width, inner ring                           |
| $C_{rw}$            | 40.000 N  | Basic dynamic load rating, radial           |
| C <sub>Or w</sub>   | 89.000 N  | Basic static load rating, radial            |
| C urw               | 13.200 N  | Fatigue load limit, radial                  |
| n <sub>DG</sub>     | 650 1/min | Speed on permanent grease lubrication       |
| F <sub>0r per</sub> | 89.000 N  | Permissible static load, radial             |
| F <sub>rper</sub>   | 76.000 N  | Permissible dynamic load outer ring, radial |
|                     | 0,817 kg  | Weight                                      |
|                     |           |                                             |

### **Dimensions**

| С                | 30 mm  | Width, outer ring                 |
|------------------|--------|-----------------------------------|
| d <sub>2</sub>   | 66 mm  | Outside diameter of thrust washer |
| r <sub>min</sub> | 1,1 mm | Minimum chamfer dimension         |