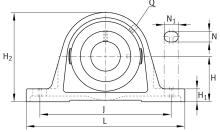

#### **Main Dimensions & Performance Data**

| d              | 50 mm   | Bore diameter |
|----------------|---------|---------------|
| L              | 200 mm  | Length total  |
| H <sub>2</sub> | 115 mm  | Hight         |
|                | 2,54 kg | Weight        |

#### **Dimensions**

| Н              | 57,2 mm | Distance shaft axis           |
|----------------|---------|-------------------------------|
| Α              | 54 mm   | Width (base)                  |
| A <sub>1</sub> | 34 mm   | Width (head)                  |
| H <sub>1</sub> | 21,5 mm | Heigth (base)                 |
| Q              | Rp1/8   | Connection thread lubrication |

### **Mounting dimensions**

| J              | 158 mm | Distance fixing bore |  |
|----------------|--------|----------------------|--|
| N              | 18 mm  | Width (slot)         |  |
| N <sub>1</sub> | 23 mm  | Length (slot)        |  |