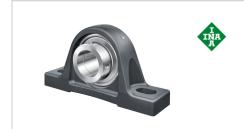

## Plummer block housing unit

Schaeffler ID: 0000928940000

referred product

Plummer block housing units RASEA, cast iron housing, radial insert ball bearing with adapter sleeve, R seals