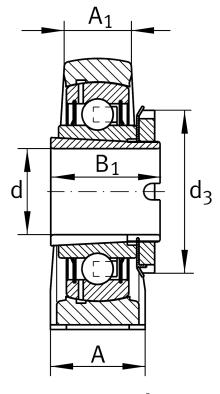

#### **Dimensions**

| Н              | 57,2 mm | Distance shaft axis           |
|----------------|---------|-------------------------------|
| Α              | 54 mm   | Width (base)                  |
| A <sub>1</sub> | 34 mm   | Width (head)                  |
| H <sub>1</sub> | 21,5 mm | Heigth (base)                 |
| Q              | Rp1/8   | Connection thread lubrication |