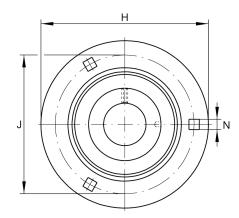

### Main Dimensions & Performance Data

| d                                | 20 mm                                        | Bore diameter                                                                           |
|----------------------------------|----------------------------------------------|-----------------------------------------------------------------------------------------|
| Н                                | 90,5 mm                                      | Height flange                                                                           |
| U                                | 20,3 mm                                      | Total height unit                                                                       |
| C <sub>r</sub>                   | 12.300 N                                     | Basic dynamic load rating, radial                                                       |
| C <sub>0r</sub>                  | 6.300 N                                      | Basic static load rating, radial                                                        |
| C <sub>ur</sub>                  | 310 N                                        | Fatigue load limit, radial                                                              |
| C <sub>0r G</sub>                | 3.200 N                                      | Load carrying capacity (housing)                                                        |
|                                  | 0,32 kg                                      | Weight                                                                                  |
|                                  |                                              |                                                                                         |
| Dimensions                       |                                              |                                                                                         |
| Dimensions                       |                                              |                                                                                         |
| A                                | 8 mm                                         | Height housing                                                                          |
|                                  | 8 mm<br>31 mm                                | Height housing<br>Width                                                                 |
| A                                |                                              | 0 0                                                                                     |
| A                                | 31 mm                                        | Width                                                                                   |
| A<br>B<br>S<br>V                 | 31 mm<br>2 mm<br>55 mm                       | Width<br>Thickness of flange                                                            |
| A<br>B<br>S                      | 31 mm<br>2 mm<br>55 mm                       | Width<br>Thickness of flange                                                            |
| A<br>B<br>S<br>V                 | 31 mm<br>2 mm<br>55 mm                       | Width<br>Thickness of flange                                                            |
| A<br>B<br>S<br>V<br>Mounting dim | 31 mm<br>2 mm<br>55 mm<br>ensions            | Width   Thickness of flange   Shoulder diameter housing                                 |
| A<br>B<br>S<br>V<br>Mounting dim | 31 mm<br>2 mm<br>55 mm<br>ensions<br>71,5 mm | Width   Thickness of flange   Shoulder diameter housing   Pitch circle diameter (holes) |