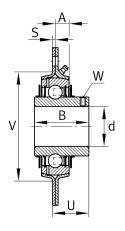

### Main Dimensions & Performance Data

| d                                | 20 mm                                        | Bore diameter                                                                           |
|----------------------------------|----------------------------------------------|-----------------------------------------------------------------------------------------|
| Н                                | 90,5 mm                                      | Height flange                                                                           |
| U                                | 20,3 mm                                      | Total height unit                                                                       |
| C <sub>r</sub>                   | 12.300 N                                     | Basic dynamic load rating, radial                                                       |
| C <sub>0r</sub>                  | 6.300 N                                      | Basic static load rating, radial                                                        |
| C <sub>ur</sub>                  | 310 N                                        | Fatigue load limit, radial                                                              |
| C <sub>0r G</sub>                | 3.200 N                                      | Load carrying capacity (housing)                                                        |
|                                  | 0,32 kg                                      | Weight                                                                                  |
|                                  |                                              |                                                                                         |
| Dimensions                       |                                              |                                                                                         |
| Dimensions                       |                                              |                                                                                         |
| A                                | 8 mm                                         | Height housing                                                                          |
|                                  | 8 mm<br>31 mm                                | Height housing<br>Width                                                                 |
| A                                |                                              | 0 0                                                                                     |
| A                                | 31 mm                                        | Width                                                                                   |
| A<br>B<br>S<br>V                 | 31 mm<br>2 mm<br>55 mm                       | Width<br>Thickness of flange                                                            |
| A<br>B<br>S                      | 31 mm<br>2 mm<br>55 mm                       | Width<br>Thickness of flange                                                            |
| A<br>B<br>S<br>V                 | 31 mm<br>2 mm<br>55 mm                       | Width<br>Thickness of flange                                                            |
| A<br>B<br>S<br>V<br>Mounting dim | 31 mm<br>2 mm<br>55 mm<br>ensions            | Width   Thickness of flange   Shoulder diameter housing                                 |
| A<br>B<br>S<br>V<br>Mounting dim | 31 mm<br>2 mm<br>55 mm<br>ensions<br>71,5 mm | Width   Thickness of flange   Shoulder diameter housing   Pitch circle diameter (holes) |