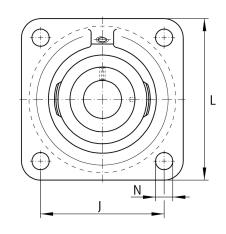

### Main Dimensions & Performance Data

| d               | 90 mm     | Bore diameter                     |
|-----------------|-----------|-----------------------------------|
| L               | 235 mm    | Flange width                      |
| U               | 80,1 mm   | Total height unit                 |
| C r             | 109.000 N | Basic dynamic load rating, radial |
| C <sub>Or</sub> | 79.000 N  | Basic static load rating, radial  |
| C <sub>ur</sub> | 2.700 N   | Fatigue load limit, radial        |
|                 | 9,24 kg   | Weight                            |

### Dimensions

| А              | 39,8 mm | Height housing                |
|----------------|---------|-------------------------------|
| A <sub>1</sub> | 22 mm   | Thickness of flange           |
| A <sub>2</sub> | 23,8 mm | Distance raceway              |
| В              | 96 mm   | Width                         |
| V              | 200 mm  | Shoulder diameter housing     |
| Q              | Rp1/8   | Connection thread lubrication |

#### Mounting dimensions

| J | 187 mm | Distance fixing bore     |
|---|--------|--------------------------|
| Ν | 23 mm  | Fixing bore              |
| n | 4      | Number of screwing holes |