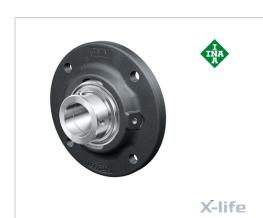

## Flanged housing unit

Schaeffler ID: 0008276490000

★ Preferred product

Housing units RFE, four-bolt flanged housing units, cast iron, centring spigot, eccentric locking collar, R seals