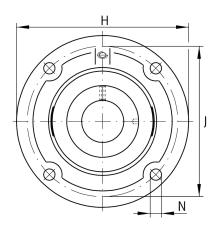

#### **Main Dimensions & Performance Data**

| d               | 35 mm    | Bore diameter                     |
|-----------------|----------|-----------------------------------|
| Н               | 135 mm   | Height flange                     |
| Н               | 135 mm   | Flange width                      |
| U               | 41,3 mm  | Total height unit                 |
| C <sub>r</sub>  | 25.500 N | Basic dynamic load rating, radial |
| C <sub>0r</sub> | 15.300 N | Basic static load rating, radial  |
| C ur            | 800 N    | Fatigue load limit, radial        |
|                 | 1,3 kg   | Weight                            |

#### **Dimensions**

| Α              | 22,5 mm | Height housing                |
|----------------|---------|-------------------------------|
| A <sub>1</sub> | 10 mm   | Thickness of flange           |
| A <sub>2</sub> | 9 mm    | Distance raceway              |
| B <sub>1</sub> | 51,3 mm | Locking collar total width    |
| Q              | M6      | Connection thread lubrication |

### **Mounting dimensions**

| J              | 110 mm  | Distance fixing bore          |
|----------------|---------|-------------------------------|
| J              | 110 mm  | Pitch circle diameter (holes) |
| N              | 11.5 mm | Fixing bore                   |
| T <sub>1</sub> | 4 mm    | Height spigot                 |
| Z              | 90 mm   | Diameter spigot               |
|                | h8      | Diameter spigot clearance     |
| n              | 4       | Number of screwing holes      |