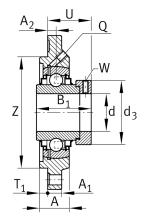

#### **Main Dimensions & Performance Data**

| d               | 35 mm    | Bore diameter                     |
|-----------------|----------|-----------------------------------|
| Н               | 135 mm   | Height flange                     |
| Н               | 135 mm   | Flange width                      |
| U               | 41,3 mm  | Total height unit                 |
| C <sub>r</sub>  | 25.500 N | Basic dynamic load rating, radial |
| C <sub>0r</sub> | 15.300 N | Basic static load rating, radial  |
| C ur            | 800 N    | Fatigue load limit, radial        |
|                 | 1,3 kg   | Weight                            |

#### **Dimensions**

| Α              | 22,5 mm | Height housing                |
|----------------|---------|-------------------------------|
| A <sub>1</sub> | 10 mm   | Thickness of flange           |
| A <sub>2</sub> | 9 mm    | Distance raceway              |
| B <sub>1</sub> | 51,3 mm | Locking collar total width    |
| Q              | M6      | Connection thread lubrication |

### **Mounting dimensions**

| J              | 110 mm  | Distance fixing bore          |
|----------------|---------|-------------------------------|
| J              | 110 mm  | Pitch circle diameter (holes) |
| N              | 11.5 mm | Fixing bore                   |
| T <sub>1</sub> | 4 mm    | Height spigot                 |
| Z              | 90 mm   | Diameter spigot               |
|                | h8      | Diameter spigot clearance     |
| n              | 4       | Number of screwing holes      |