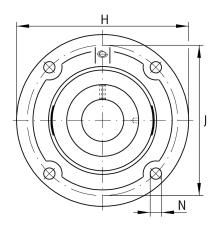

#### **Main Dimensions & Performance Data**

| d               | 40 mm    | Bore diameter                     |
|-----------------|----------|-----------------------------------|
| Н               | 145 mm   | Height flange                     |
| Н               | 145 mm   | Flange width                      |
| U               | 46,4 mm  | Total height unit                 |
| C <sub>r</sub>  | 34.500 N | Basic dynamic load rating, radial |
| C <sub>0r</sub> | 19.800 N | Basic static load rating, radial  |
| C <sub>ur</sub> | 840 N    | Fatigue load limit, radial        |
|                 | 1,69 kg  | Weight                            |

#### **Dimensions**

| Α              | 26 mm   | Height housing                |
|----------------|---------|-------------------------------|
| A <sub>1</sub> | 11,5 mm | Thickness of flange           |
| A <sub>2</sub> | 11,5 mm | Distance raceway              |
| B <sub>1</sub> | 56,5 mm | Locking collar total width    |
| Q              | Rp1/8   | Connection thread lubrication |

### **Mounting dimensions**

| J              | 120 mm  | Distance fixing bore          |
|----------------|---------|-------------------------------|
| J              | 120 mm  | Pitch circle diameter (holes) |
| N              | 11.5 mm | Fixing bore                   |
| T <sub>1</sub> | 4 mm    | Height spigot                 |
| Z              | 100 mm  | Diameter spigot               |
|                | h8      | Diameter spigot clearance     |
| n              | 4       | Number of screwing holes      |