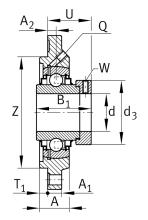

#### **Main Dimensions & Performance Data**

| d               | 40 mm    | Bore diameter                     |
|-----------------|----------|-----------------------------------|
| Н               | 145 mm   | Height flange                     |
| Н               | 145 mm   | Flange width                      |
| U               | 46,4 mm  | Total height unit                 |
| C <sub>r</sub>  | 34.500 N | Basic dynamic load rating, radial |
| C <sub>0r</sub> | 19.800 N | Basic static load rating, radial  |
| C <sub>ur</sub> | 840 N    | Fatigue load limit, radial        |
|                 | 1,69 kg  | Weight                            |

#### **Dimensions**

| Α              | 26 mm   | Height housing                |
|----------------|---------|-------------------------------|
| A <sub>1</sub> | 11,5 mm | Thickness of flange           |
| A <sub>2</sub> | 11,5 mm | Distance raceway              |
| B <sub>1</sub> | 56,5 mm | Locking collar total width    |
| Q              | Rp1/8   | Connection thread lubrication |

### **Mounting dimensions**

| J              | 120 mm  | Distance fixing bore          |
|----------------|---------|-------------------------------|
| J              | 120 mm  | Pitch circle diameter (holes) |
| N              | 11.5 mm | Fixing bore                   |
| T <sub>1</sub> | 4 mm    | Height spigot                 |
| Z              | 100 mm  | Diameter spigot               |
|                | h8      | Diameter spigot clearance     |
| n              | 4       | Number of screwing holes      |