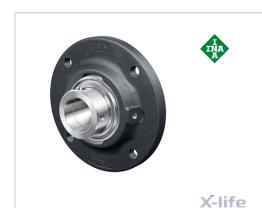

## Flanged housing unit

Schaeffler ID: 0008276570000

referred product

Housing units RFE, four-bolt flanged housing units, cast iron, centring spigot, eccentric locking collar, R seals