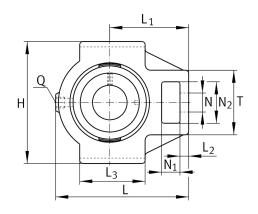

#### **Main Dimensions & Performance Data**

| d | 80 mm  | Bore diameter |
|---|--------|---------------|
| Н | 184 mm | Height        |
| L | 230 mm | Length total  |
|   | 7,7 kg | Weight        |

#### **Dimensions**

| L <sub>1</sub> | 140 mm | Distance shaft axis           |
|----------------|--------|-------------------------------|
| L <sub>2</sub> | 20 mm  | Length fixed link             |
| L <sub>3</sub> | 120 mm | Length guidance groove        |
| Α              | 70 mm  | Width housing fixing side     |
| N <sub>1</sub> | 35 mm  | Width recess                  |
| N <sub>2</sub> | 70 mm  | Height recess                 |
| Т              | 110 mm | Height housing fixing side    |
| Q              | M6     | Connection thread lubrication |
| A <sub>2</sub> | 50 mm  | Width housing                 |

## **Mounting dimensions**

| A <sub>1</sub> | 28 mm    | Width guidance groove                    |
|----------------|----------|------------------------------------------|
|                | H13      | Width guidance groove clearance          |
| H <sub>1</sub> | 165 mm   | Distance guidance grooves                |
|                | 0,25 mm  | Upper distance guidance groove tolerance |
|                | -0,25 mm | Lower distance guidance groove tolerance |
| N              | 41 mm    | Fixing bore                              |