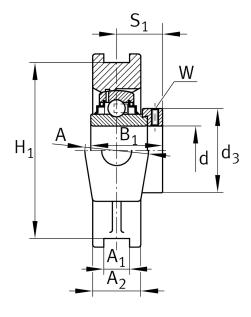

#### **Main Dimensions & Performance Data**

| d | 80 mm  | Bore diameter |
|---|--------|---------------|
| Н | 184 mm | Height        |
| L | 230 mm | Length total  |
|   | 7,7 kg | Weight        |

#### **Dimensions**

| L <sub>1</sub> | 140 mm | Distance shaft axis           |
|----------------|--------|-------------------------------|
| L <sub>2</sub> | 20 mm  | Length fixed link             |
| L <sub>3</sub> | 120 mm | Length guidance groove        |
| Α              | 70 mm  | Width housing fixing side     |
| N <sub>1</sub> | 35 mm  | Width recess                  |
| N <sub>2</sub> | 70 mm  | Height recess                 |
| Т              | 110 mm | Height housing fixing side    |
| Q              | M6     | Connection thread lubrication |
| A <sub>2</sub> | 50 mm  | Width housing                 |

## **Mounting dimensions**

| A <sub>1</sub> | 28 mm    | Width guidance groove                    |
|----------------|----------|------------------------------------------|
|                | H13      | Width guidance groove clearance          |
| H <sub>1</sub> | 165 mm   | Distance guidance grooves                |
|                | 0,25 mm  | Upper distance guidance groove tolerance |
|                | -0,25 mm | Lower distance guidance groove tolerance |
| N              | 41 mm    | Fixing bore                              |