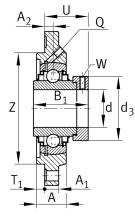

## Main Dimensions & Performance Data

| main Dimensions & Performance Data |               |                                   |
|------------------------------------|---------------|-----------------------------------|
| d                                  | 60 mm         | Bore diameter                     |
| Н                                  | 195 mm        | Height flange                     |
| Н                                  | 195 mm        | Flange width                      |
| U                                  | 63,8 mm       | Total height unit                 |
| C r                                | 56.000 N      | Basic dynamic load rating, radial |
| C <sub>0r</sub>                    | 36.000 N      | Basic static load rating, radial  |
| C <sub>ur</sub>                    | 1.870 N       | Fatigue load limit, radial        |
|                                    | 4,11 kg       | Weight                            |
|                                    |               |                                   |
| Dimension                          | S             |                                   |
| А                                  | 33 mm         | Height housing                    |
| A <sub>1</sub>                     | 16 mm         | Thickness of flange               |
| A <sub>2</sub>                     | 17 mm         | Distance raceway                  |
| B <sub>1</sub>                     | 77,9 mm       | Locking collar total width        |
| Q                                  | Rp1/8         | Connection thread lubrication     |
|                                    |               |                                   |
| Mounting o                         | dimensions    |                                   |
| J                                  | 165 mm        | Distance fixing bore              |
| J                                  | 165 mm        | Pitch circle diameter (holes)     |
| Ν                                  | 14 mm         | Fixing bore                       |
| Τ <sub>1</sub>                     | 4 mm          | Height spigot                     |
| Z                                  | 140 mm        | Diameter spigot                   |
|                                    | h8            | Diameter spigot clearance         |
| n                                  | 4             | Number of screwing holes          |
| Additional information             |               |                                   |
|                                    | 1             | Number of housings                |
|                                    | GG.FE12       | Housing                           |
|                                    | GE60-XL-KRR-B | Bearing designation               |
|                                    |               |                                   |