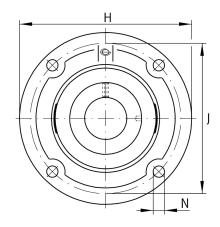

## Main Dimensions & Performance Data

| main Dimensions & Performance Data |               |                                   |
|------------------------------------|---------------|-----------------------------------|
| d                                  | 60 mm         | Bore diameter                     |
| Н                                  | 195 mm        | Height flange                     |
| Н                                  | 195 mm        | Flange width                      |
| U                                  | 63,8 mm       | Total height unit                 |
| C r                                | 56.000 N      | Basic dynamic load rating, radial |
| C <sub>0r</sub>                    | 36.000 N      | Basic static load rating, radial  |
| C <sub>ur</sub>                    | 1.870 N       | Fatigue load limit, radial        |
|                                    | 4,11 kg       | Weight                            |
|                                    |               |                                   |
| Dimension                          | S             |                                   |
| А                                  | 33 mm         | Height housing                    |
| A <sub>1</sub>                     | 16 mm         | Thickness of flange               |
| A <sub>2</sub>                     | 17 mm         | Distance raceway                  |
| B <sub>1</sub>                     | 77,9 mm       | Locking collar total width        |
| Q                                  | Rp1/8         | Connection thread lubrication     |
|                                    |               |                                   |
| Mounting o                         | dimensions    |                                   |
| J                                  | 165 mm        | Distance fixing bore              |
| J                                  | 165 mm        | Pitch circle diameter (holes)     |
| Ν                                  | 14 mm         | Fixing bore                       |
| Τ <sub>1</sub>                     | 4 mm          | Height spigot                     |
| Z                                  | 140 mm        | Diameter spigot                   |
|                                    | h8            | Diameter spigot clearance         |
| n                                  | 4             | Number of screwing holes          |
| Additional information             |               |                                   |
|                                    | 1             | Number of housings                |
|                                    | GG.FE12       | Housing                           |
|                                    | GE60-XL-KRR-B | Bearing designation               |
|                                    |               |                                   |