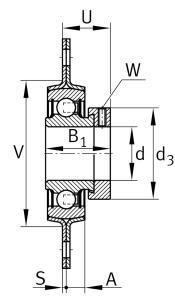

### Main Dimensions & Performance Data

| d                 | 15 mm   | Bore diameter                     |
|-------------------|---------|-----------------------------------|
| L                 | 58,7 mm | Flange width                      |
| Н                 | 81 mm   | Height flange                     |
| Н                 | 81 mm   | Flange width                      |
| U                 | 24 mm   | Total height unit                 |
| C r               | 9.800 N | Basic dynamic load rating, radial |
| C <sub>Or</sub>   | 4.750 N | Basic static load rating, radial  |
| C ur              | 248 N   | Fatigue load limit, radial        |
| C <sub>Or G</sub> | 2.700 N | Load carrying capacity (housing)  |
| C g               | 2.700 N | Load carrying capacity (housing)  |
|                   | 0,16 kg | Weight                            |

#### Dimensions

| А              | 7 mm  | Height housing            |
|----------------|-------|---------------------------|
| S <sub>1</sub> | 2 mm  | Thickness of flange       |
| S              | 2 mm  | Thickness of flange       |
| V              | 48 mm | Shoulder diameter housing |
|                |       |                           |