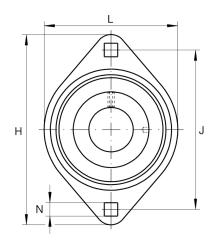

### Main Dimensions & Performance Data

| d                 | 15 mm   | Bore diameter                     |
|-------------------|---------|-----------------------------------|
| L                 | 58,7 mm | Flange width                      |
| Н                 | 81 mm   | Height flange                     |
| Н                 | 81 mm   | Flange width                      |
| U                 | 24 mm   | Total height unit                 |
| C r               | 9.800 N | Basic dynamic load rating, radial |
| C <sub>Or</sub>   | 4.750 N | Basic static load rating, radial  |
| C ur              | 248 N   | Fatigue load limit, radial        |
| C <sub>Or G</sub> | 2.700 N | Load carrying capacity (housing)  |
| C g               | 2.700 N | Load carrying capacity (housing)  |
|                   | 0,16 kg | Weight                            |

#### Dimensions

| А              | 7 mm  | Height housing            |
|----------------|-------|---------------------------|
| S <sub>1</sub> | 2 mm  | Thickness of flange       |
| S              | 2 mm  | Thickness of flange       |
| V              | 48 mm | Shoulder diameter housing |
|                |       |                           |

## Mounting dimensions

| J | 63,5 mm | Distance fixing bore     |
|---|---------|--------------------------|
| Ν | 7,1 mm  | Fixing square            |
| n | 2       | Number of screwing holes |