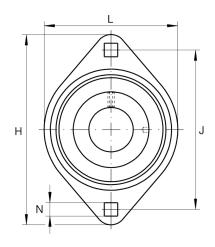

### Main Dimensions & Performance Data

| d                 | 35 mm    | Bore diameter                     |
|-------------------|----------|-----------------------------------|
| L                 | 94 mm    | Flange width                      |
| Н                 | 123 mm   | Height flange                     |
| Н                 | 122 mm   | Flange width                      |
| U                 | 31,5 mm  | Total height unit                 |
| C <sub>r</sub>    | 27.500 N | Basic dynamic load rating, radial |
| C <sub>0r</sub>   | 15.300 N | Basic static load rating, radial  |
| C ur              | 650 N    | Fatigue load limit, radial        |
| C <sub>Or G</sub> | 6.300 N  | Load carrying capacity (housing)  |
| C g               | 6.300 N  | Load carrying capacity (housing)  |
|                   | 0,72 kg  | Weight                            |

#### Dimensions

| А              | 10,5 mm | Height housing            |
|----------------|---------|---------------------------|
| S <sub>1</sub> | 2,5 mm  | Thickness of flange       |
| S              | 2,5 mm  | Thickness of flange       |
| V              | 81 mm   | Shoulder diameter housing |

## Mounting dimensions

| J | 100 mm  | Distance fixing bore     |
|---|---------|--------------------------|
| Ν | 10,5 mm | Fixing square            |
| n | 2       | Number of screwing holes |