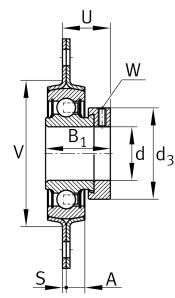

### Main Dimensions & Performance Data

| d                 | 35 mm    | Bore diameter                     |
|-------------------|----------|-----------------------------------|
| L                 | 94 mm    | Flange width                      |
| Н                 | 123 mm   | Height flange                     |
| Н                 | 122 mm   | Flange width                      |
| U                 | 31,5 mm  | Total height unit                 |
| C <sub>r</sub>    | 27.500 N | Basic dynamic load rating, radial |
| C <sub>0r</sub>   | 15.300 N | Basic static load rating, radial  |
| C ur              | 650 N    | Fatigue load limit, radial        |
| C <sub>Or G</sub> | 6.300 N  | Load carrying capacity (housing)  |
| C g               | 6.300 N  | Load carrying capacity (housing)  |
|                   | 0,72 kg  | Weight                            |

#### Dimensions

| А              | 10,5 mm | Height housing            |
|----------------|---------|---------------------------|
| S <sub>1</sub> | 2,5 mm  | Thickness of flange       |
| S              | 2,5 mm  | Thickness of flange       |
| V              | 81 mm   | Shoulder diameter housing |