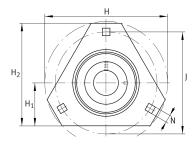

# Main Dimensions & Performance Data

| d                 | 20 mm    | Bore diameter                     |
|-------------------|----------|-----------------------------------|
| H <sub>2</sub>    | 76,2 mm  | Height flange                     |
| Н                 | 90 mm    | Height flange                     |
| Н                 | 90,5 mm  | Flange width                      |
| U                 | 25,5 mm  | Total height unit                 |
| C <sub>r</sub>    | 13.600 N | Basic dynamic load rating, radial |
| C <sub>0r</sub>   | 6.600 N  | Basic static load rating, radial  |
| C <sub>ur</sub>   | 345 N    | Fatigue load limit, radial        |
| C <sub>0r G</sub> | 3.200 N  | Load carrying capacity (housing)  |
| C g               | 3.200 N  | Load carrying capacity (housing)  |
|                   | 0,28 kg  | Weight                            |

#### Dimensions

| А              | 8 mm    | Height housing            |  |
|----------------|---------|---------------------------|--|
| H <sub>1</sub> | 33,3 mm | Distance shaft axis       |  |
| S              | 2 mm    | Thickness of flange       |  |
| V              | 55 mm   | Shoulder diameter housing |  |

### Mounting dimensions

| J | 71,5 mm | Distance fixing bore          |
|---|---------|-------------------------------|
| J | 71,5 mm | Pitch circle diameter (holes) |
| Ν | 8,7 mm  | Fixing square                 |
| n | 3       | Number of screwing holes      |