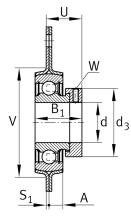

# Main Dimensions & Performance Data

| d                 | 20 mm    | Bore diameter                     |
|-------------------|----------|-----------------------------------|
| H <sub>2</sub>    | 76,2 mm  | Height flange                     |
| Н                 | 90 mm    | Height flange                     |
| Н                 | 90,5 mm  | Flange width                      |
| U                 | 25,5 mm  | Total height unit                 |
| C <sub>r</sub>    | 13.600 N | Basic dynamic load rating, radial |
| C <sub>0r</sub>   | 6.600 N  | Basic static load rating, radial  |
| C <sub>ur</sub>   | 345 N    | Fatigue load limit, radial        |
| C <sub>0r G</sub> | 3.200 N  | Load carrying capacity (housing)  |
| C g               | 3.200 N  | Load carrying capacity (housing)  |
|                   | 0,28 kg  | Weight                            |

#### Dimensions

| А              | 8 mm    | Height housing            |  |
|----------------|---------|---------------------------|--|
| H <sub>1</sub> | 33,3 mm | Distance shaft axis       |  |
| S              | 2 mm    | Thickness of flange       |  |
| V              | 55 mm   | Shoulder diameter housing |  |