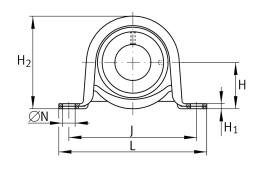

#### **Main Dimensions & Performance Data**

| d                     | 15 mm        | Bore diameter                         |
|-----------------------|--------------|---------------------------------------|
| L                     | 85,7 mm      | Length total                          |
| H <sub>2</sub>        | 43,2 mm      | Height                                |
| C <sub>0r G</sub>     | 1.350 N      | Load carrying capacity (housing)      |
| C <sub>r</sub>        | 9.800 N      | Basic dynamic load rating, radial     |
| C <sub>0r</sub>       | 4.750 N      | Basic static load rating, radial      |
| n <sub>G Grease</sub> | 22.300 1/min | Limiting speed for grease lubrication |
|                       | 0,17 kg      | Weight                                |

#### Dimensions

| Н              | 22,2 mm | Distance shaft axis |
|----------------|---------|---------------------|
| Α              | 25,4 mm | Width (base)        |
| A <sub>1</sub> | 18,4 mm | Width (head)        |
| H <sub>1</sub> | 2,6 mm  | Heigth (base)       |

# **Mounting dimensions**

| J | 68 mm  | Distance fixing bore |
|---|--------|----------------------|
| N | 9.5 mm | Fixing bore          |