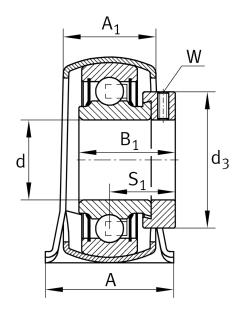

# **Additional information**

| f <sub>0</sub> | 13             | Calculation factor  |
|----------------|----------------|---------------------|
|                | GEH40-BT       | Housing             |
|                | RAE15-XL-NPP-B | Bearing designation |