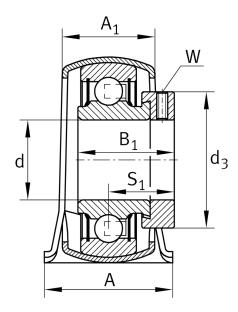

## Main Dimensions & Performance Data

| d                      | 20 mm        | Bore diameter                         |
|------------------------|--------------|---------------------------------------|
| L                      | 98,4 mm      | Length total                          |
| H <sub>2</sub>         | 50,1 mm      | Height                                |
| C <sub>Or G</sub>      | 1.600 N      | Load carrying capacity (housing)      |
| C <sub>r</sub>         | 13.600 N     | Basic dynamic load rating, radial     |
| C <sub>0r</sub>        | 6.600 N      | Basic static load rating, radial      |
| n <sub>G Grease</sub>  | 18.700 1/min | Limiting speed for grease lubrication |
|                        | 0,26 kg      | Weight                                |
| Dimensions             |              |                                       |
| Н                      | 25,4 mm      | Distance shaft axis                   |
| А                      | 31,8 mm      | Width (base)                          |
| A <sub>1</sub>         | 22,3 mm      | Width (head)                          |
| H <sub>1</sub>         | 3,3 mm       | Heigth (base)                         |
| Mounting dimensions    |              |                                       |
| J                      | 76 mm        | Distance fixing bore                  |
| Ν                      | 9.5 mm       | Fixing bore                           |
| Additional information |              |                                       |
| f <sub>0</sub>         | 13,1         | Calculation factor                    |
|                        | GEH47-BT     | Housing                               |
|                        |              |                                       |