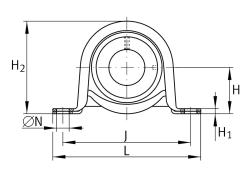

## Main Dimensions & Performance Data

| d                      | 20 mm        | Bore diameter                         |
|------------------------|--------------|---------------------------------------|
| L                      | 98,4 mm      | Length total                          |
| H <sub>2</sub>         | 50,1 mm      | Height                                |
| C <sub>Or G</sub>      | 1.600 N      | Load carrying capacity (housing)      |
| C <sub>r</sub>         | 13.600 N     | Basic dynamic load rating, radial     |
| C <sub>0r</sub>        | 6.600 N      | Basic static load rating, radial      |
| n <sub>G Grease</sub>  | 18.700 1/min | Limiting speed for grease lubrication |
|                        | 0,26 kg      | Weight                                |
| Dimensions             |              |                                       |
| Н                      | 25,4 mm      | Distance shaft axis                   |
| А                      | 31,8 mm      | Width (base)                          |
| A <sub>1</sub>         | 22,3 mm      | Width (head)                          |
| H <sub>1</sub>         | 3,3 mm       | Heigth (base)                         |
| Mounting dimensions    |              |                                       |
| J                      | 76 mm        | Distance fixing bore                  |
| Ν                      | 9.5 mm       | Fixing bore                           |
| Additional information |              |                                       |
| f <sub>0</sub>         | 13,1         | Calculation factor                    |
|                        | GEH47-BT     | Housing                               |
|                        |              |                                       |