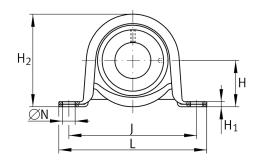

#### **Main Dimensions & Performance Data**

| d                     | 30 mm        | Bore diameter                         |
|-----------------------|--------------|---------------------------------------|
| L                     | 117,5 mm     | Length total                          |
| H <sub>2</sub>        | 66,1 mm      | Height                                |
| C <sub>Or G</sub>     | 2.700 N      | Load carrying capacity (housing)      |
| C <sub>r</sub>        | 19.500 N     | Basic dynamic load rating, radial     |
| C <sub>0r</sub>       | 11.300 N     | Basic static load rating, radial      |
| n <sub>G Grease</sub> | 13.800 1/min | Limiting speed for grease lubrication |
|                       | 0,44 kg      | Weight                                |

#### Dimensions

| Н              | 33,3 mm | Distance shaft axis |
|----------------|---------|---------------------|
| Α              | 38 mm   | Width (base)        |
| A <sub>1</sub> | 26,5 mm | Width (head)        |
| H <sub>1</sub> | 4 mm    | Heigth (base)       |

# **Mounting dimensions**

| J | 95 mm   | Distance fixing bore |
|---|---------|----------------------|
| N | 11.5 mm | Fixing bore          |