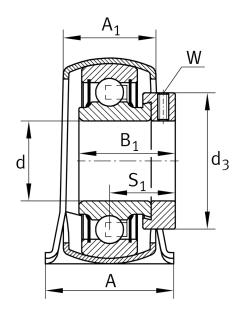

#### Dimensions

| Н              | 33,3 mm | Distance shaft axis |
|----------------|---------|---------------------|
| Α              | 38 mm   | Width (base)        |
| A <sub>1</sub> | 26,5 mm | Width (head)        |
| H <sub>1</sub> | 4 mm    | Heigth (base)       |