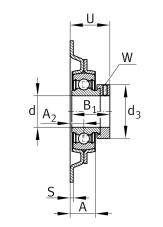

## Main Dimensions & Performance Data

| d                      | 30 mm    | Bore diameter                    |  |  |
|------------------------|----------|----------------------------------|--|--|
| L                      | 203,2 mm | Length total                     |  |  |
| Н                      | 114,3 mm | Height flange                    |  |  |
| C <sub>0r G</sub>      | 3.900 N  | Load carrying capacity (housing) |  |  |
| U                      | 37,8 mm  | Total height unit                |  |  |
|                        | 0,84 kg  | Weight                           |  |  |
| Dimensions             |          |                                  |  |  |
| А                      | 21,1 mm  | Height housing                   |  |  |
| A <sub>2</sub>         | 12,1 mm  | Distance raceway                 |  |  |
| S                      | 2,5 mm   | Thickness of flange              |  |  |
| Mounting dimensions    |          |                                  |  |  |
| J                      | 89,2 mm  | Distance fixing bore             |  |  |
| Additional information |          |                                  |  |  |
|                        |          |                                  |  |  |