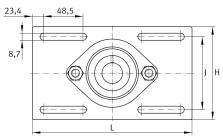

## Main Dimensions & Performance Data

| d                      | 30 mm    | Bore diameter                    |  |  |
|------------------------|----------|----------------------------------|--|--|
| L                      | 203,2 mm | Length total                     |  |  |
| Н                      | 114,3 mm | Height flange                    |  |  |
| C <sub>0r G</sub>      | 3.900 N  | Load carrying capacity (housing) |  |  |
| U                      | 37,8 mm  | Total height unit                |  |  |
|                        | 0,84 kg  | Weight                           |  |  |
| Dimensions             |          |                                  |  |  |
| А                      | 21,1 mm  | Height housing                   |  |  |
| A <sub>2</sub>         | 12,1 mm  | Distance raceway                 |  |  |
| S                      | 2,5 mm   | Thickness of flange              |  |  |
| Mounting dimensions    |          |                                  |  |  |
| J                      | 89,2 mm  | Distance fixing bore             |  |  |
| Additional information |          |                                  |  |  |
|                        |          |                                  |  |  |