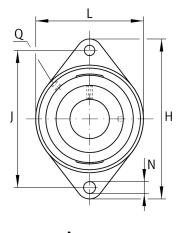

#### **Main Dimensions & Performance Data**

| d               | 45 mm    | Bore diameter                     |
|-----------------|----------|-----------------------------------|
| L               | 111 mm   | Flange width                      |
| Н               | 180 mm   | Height flange                     |
| U               | 59,1 mm  | Total height unit                 |
| C <sub>r</sub>  | 34.500 N | Basic dynamic load rating, radial |
| C <sub>0r</sub> | 20.400 N | Basic static load rating, radial  |
| C <sub>ur</sub> | 1.060 N  | Fatigue load limit, radial        |
|                 | 1,87 kg  | Weight                            |

# Mounting dimensions

| J | 148,5 mm | Distance fixing bore     |
|---|----------|--------------------------|
| N | 14 mm    | Fixing bore              |
| n | 2        | Number of screwing holes |