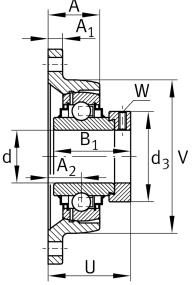

#### **Dimensions**

| А              | 35 mm  | Height housing                            |
|----------------|--------|-------------------------------------------|
| A <sub>1</sub> | 13 mm  | Thickness of flange                       |
| A <sub>2</sub> | 24 mm  | Distance raceway                          |
| V              | 111 mm | Shoulder diameter housing                 |
| Q              | Rp1/8  | Connection thread lubrication             |
| d <sub>3</sub> | 63 mm  | Outside diameter eccentric locking collar |