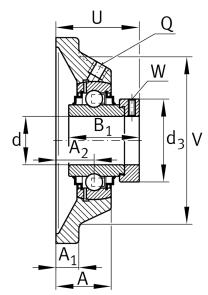

### Main Dimensions & Performance Data

| d               | 80 mm    | Bore diameter                     |
|-----------------|----------|-----------------------------------|
| L               | 197 mm   | Flange width                      |
| U               | 88,9 mm  | Total height unit                 |
| C r             | 76.000 N | Basic dynamic load rating, radial |
| C <sub>0r</sub> | 54.000 N | Basic static load rating, radial  |
| C <sub>ur</sub> | 2.700 N  | Fatigue load limit, radial        |
|                 | 6,25 kg  | Weight                            |

### Dimensions

| A              | 55,8 mm | Height housing                            |
|----------------|---------|-------------------------------------------|
| A <sub>1</sub> | 20 mm   | Thickness of flange                       |
| A <sub>2</sub> | 41,3 mm | Distance raceway                          |
| V              | 180 mm  | Shoulder diameter housing                 |
| Q              | Rp1/8   | Connection thread lubrication             |
| d <sub>3</sub> | 108 mm  | Outside diameter eccentric locking collar |