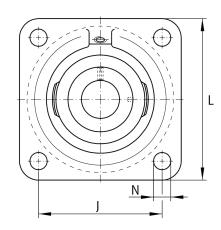

### Dimensions

| A              | 55,8 mm | Height housing                            |
|----------------|---------|-------------------------------------------|
| A <sub>1</sub> | 20 mm   | Thickness of flange                       |
| A <sub>2</sub> | 41,3 mm | Distance raceway                          |
| V              | 180 mm  | Shoulder diameter housing                 |
| Q              | Rp1/8   | Connection thread lubrication             |
| d <sub>3</sub> | 108 mm  | Outside diameter eccentric locking collar |

#### **Mounting dimensions**

| J | 153 mm | Distance fixing bore     |
|---|--------|--------------------------|
| Ν | 23 mm  | Fixing bore              |
| n | 4      | Number of screwing holes |