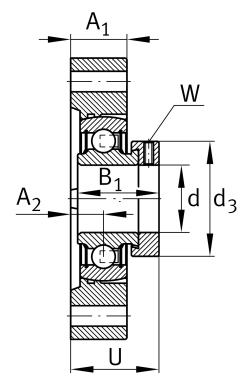

### **Main Dimensions & Performance Data**

| d               | 30 mm    | Bore diameter                     |
|-----------------|----------|-----------------------------------|
| L               | 84 mm    | Flange width                      |
| Н               | 112,5 mm | Height flange                     |
| U               | 38,1 mm  | Total height unit                 |
| C <sub>r</sub>  | 20.700 N | Basic dynamic load rating, radial |
| C <sub>0r</sub> | 11.300 N | Basic static load rating, radial  |
| C <sub>ur</sub> | 480 N    | Fatigue load limit, radial        |
|                 | 0,76 kg  | Weight                            |

### **Dimensions**

| A <sub>1</sub> | 22,5 mm | Thickness of flange                       |
|----------------|---------|-------------------------------------------|
| A <sub>2</sub> | 11,4 mm | Distance raceway                          |
| d <sub>3</sub> | 44 mm   | Outside diameter eccentric locking collar |