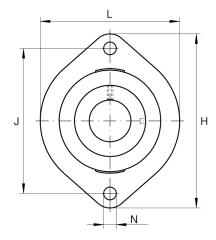

### **Main Dimensions & Performance Data**

| d               | 30 mm    | Bore diameter                     |
|-----------------|----------|-----------------------------------|
| L               | 84 mm    | Flange width                      |
| Н               | 112,5 mm | Height flange                     |
| U               | 38,1 mm  | Total height unit                 |
| C <sub>r</sub>  | 20.700 N | Basic dynamic load rating, radial |
| C <sub>0r</sub> | 11.300 N | Basic static load rating, radial  |
| C <sub>ur</sub> | 480 N    | Fatigue load limit, radial        |
|                 | 0,76 kg  | Weight                            |

# **Mounting dimensions**

| J | 90,5 mm | Distance fixing bore     |
|---|---------|--------------------------|
| N | 11.5 mm | Fixing bore              |
| n | 2       | Number of screwing holes |