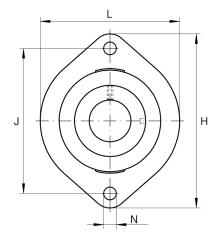

#### **Main Dimensions & Performance Data**

| d               | 35 mm    | Bore diameter                     |
|-----------------|----------|-----------------------------------|
| L               | 94 mm    | Flange width                      |
| Н               | 126 mm   | Height flange                     |
| U               | 42 mm    | Total height unit                 |
| C <sub>r</sub>  | 25.500 N | Basic dynamic load rating, radial |
| C <sub>0r</sub> | 15.300 N | Basic static load rating, radial  |
| C ur            | 650 N    | Fatigue load limit, radial        |
|                 | 1,02 kg  | Weight                            |

## **Mounting dimensions**

| J | 100 mm  | Distance fixing bore     |
|---|---------|--------------------------|
| N | 11.5 mm | Fixing bore              |
| n | 2       | Number of screwing holes |