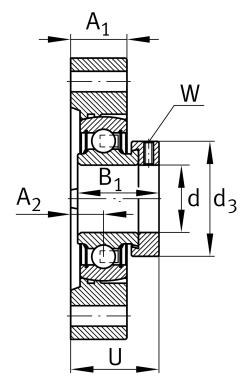

#### **Main Dimensions & Performance Data**

| d               | 35 mm    | Bore diameter                     |
|-----------------|----------|-----------------------------------|
| L               | 94 mm    | Flange width                      |
| Н               | 126 mm   | Height flange                     |
| U               | 42 mm    | Total height unit                 |
| C <sub>r</sub>  | 25.500 N | Basic dynamic load rating, radial |
| C <sub>0r</sub> | 15.300 N | Basic static load rating, radial  |
| C ur            | 650 N    | Fatigue load limit, radial        |
|                 | 1,02 kg  | Weight                            |

#### **Dimensions**

| A <sub>1</sub> | 22 mm   | Thickness of flange                       |
|----------------|---------|-------------------------------------------|
| A <sub>2</sub> | 12,4 mm | Distance raceway                          |
| d <sub>3</sub> | 55 mm   | Outside diameter eccentric locking collar |