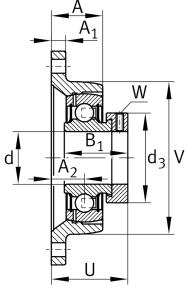

#### **Dimensions**

| А              | 18 mm   | Height housing                            |
|----------------|---------|-------------------------------------------|
| A <sub>1</sub> | 9,5 mm  | Thickness of flange                       |
| A <sub>2</sub> | 10 mm   | Distance raceway                          |
| V              | 57 mm   | Shoulder diameter housing                 |
| Q              | M6      | Connection thread lubrication             |
| d <sub>3</sub> | 28,4 mm | Outside diameter eccentric locking collar |