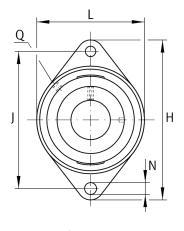

#### **Main Dimensions & Performance Data**

| d               | 15 mm    | Bore diameter                     |
|-----------------|----------|-----------------------------------|
| L               | 57 mm    | Flange width                      |
| Н               | 99 mm    | Height flange                     |
| U               | 32,1 mm  | Total height unit                 |
| C <sub>r</sub>  | 10.100 N | Basic dynamic load rating, radial |
| C <sub>0r</sub> | 4.750 N  | Basic static load rating, radial  |
| C ur            | 248 N    | Fatigue load limit, radial        |
|                 | 0,34 kg  | Weight                            |

# Mounting dimensions

| J | 76,5 mm | Distance fixing bore     |
|---|---------|--------------------------|
| N | 11.5 mm | Fixing bore              |
| n | 2       | Number of screwing holes |