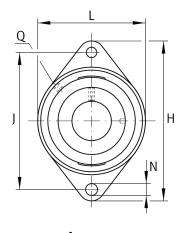

#### **Main Dimensions & Performance Data**

| d               | 20 mm    | Bore diameter                     |
|-----------------|----------|-----------------------------------|
| L               | 61 mm    | Flange width                      |
| Н               | 112 mm   | Height flange                     |
| U               | 34 mm    | Total height unit                 |
| C <sub>r</sub>  | 13.600 N | Basic dynamic load rating, radial |
| C <sub>0r</sub> | 6.600 N  | Basic static load rating, radial  |
| C <sub>ur</sub> | 345 N    | Fatigue load limit, radial        |
|                 | 0,39 kg  | Weight                            |

## **Mounting dimensions**

| J | 90 mm   | Distance fixing bore     |
|---|---------|--------------------------|
| N | 11.5 mm | Fixing bore              |
| n | 2       | Number of screwing holes |