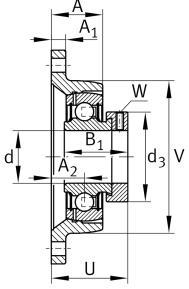

#### **Dimensions**

| Α              | 17,5 mm | Height housing                            |
|----------------|---------|-------------------------------------------|
| A <sub>1</sub> | 10 mm   | Thickness of flange                       |
| A <sub>2</sub> | 10,5 mm | Distance raceway                          |
| V              | 61 mm   | Shoulder diameter housing                 |
| Q              | M6      | Connection thread lubrication             |
| d <sub>3</sub> | 33 mm   | Outside diameter eccentric locking collar |
|                |         |                                           |