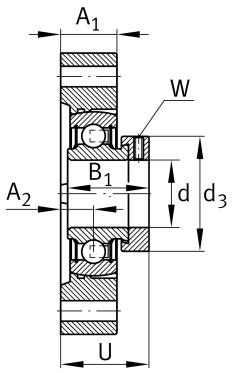

#### Main Dimensions & Performance Data

| d               | 25 mm    | Bore diameter                     |
|-----------------|----------|-----------------------------------|
| L               | 71 mm    | Flange width                      |
| Н               | 97 mm    | Height flange                     |
| U               | 33,4 mm  | Total height unit                 |
| C <sub>r</sub>  | 14.000 N | Basic dynamic load rating, radial |
| C <sub>Or</sub> | 7.800 N  | Basic static load rating, radial  |
| C <sub>ur</sub> | 410 N    | Fatigue load limit, radial        |
|                 | 0,47 kg  | Weight                            |
|                 |          |                                   |
| Dimensions      |          |                                   |
| A <sub>1</sub>  | 19,5 mm  | Thickness of flange               |
| A <sub>2</sub>  | 9,9 mm   | Distance raceway                  |
|                 |          |                                   |

Outside diameter eccentric locking collar