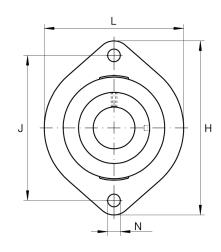

#### **Mounting dimensions**

37,5 mm

d<sub>3</sub>

| J | 76,2 mm | Distance fixing bore     |
|---|---------|--------------------------|
| Ν | 9 mm    | Fixing bore              |
| n | 2       | Number of screwing holes |