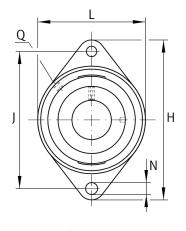

#### **Main Dimensions & Performance Data**

| d               | 25 mm    | Bore diameter                     |
|-----------------|----------|-----------------------------------|
| L               | 70 mm    | Flange width                      |
| Н               | 124 mm   | Height flange                     |
| U               | 36 mm    | Total height unit                 |
| C <sub>r</sub>  | 14.900 N | Basic dynamic load rating, radial |
| C <sub>0r</sub> | 7.800 N  | Basic static load rating, radial  |
| C <sub>ur</sub> | 410 N    | Fatigue load limit, radial        |
|                 | 0,55 kg  | Weight                            |

## **Mounting dimensions**

| J | 99 mm   | Distance fixing bore     |
|---|---------|--------------------------|
| Ν | 11.5 mm | Fixing bore              |
| n | 2       | Number of screwing holes |