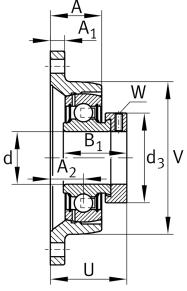

## Dimensions

| Α              | 20 mm   | Height housing                            |
|----------------|---------|-------------------------------------------|
| A <sub>1</sub> | 11 mm   | Thickness of flange                       |
| A <sub>2</sub> | 12,5 mm | Distance raceway                          |
| V              | 70 mm   | Shoulder diameter housing                 |
| Q              | M6      | Connection thread lubrication             |
| d <sub>3</sub> | 37,5 mm | Outside diameter eccentric locking collar |
|                |         |                                           |