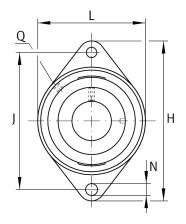

#### **Main Dimensions & Performance Data**

| d               | 30 mm    | Bore diameter                     |
|-----------------|----------|-----------------------------------|
| L               | 80 mm    | Flange width                      |
| Н               | 142 mm   | Height flange                     |
| U               | 40 mm    | Total height unit                 |
| C <sub>r</sub>  | 19.500 N | Basic dynamic load rating, radial |
| C <sub>0r</sub> | 11.300 N | Basic static load rating, radial  |
| C <sub>ur</sub> | 480 N    | Fatigue load limit, radial        |
|                 | 0,77 kg  | Weight                            |

# **Mounting dimensions**

| J | 116,5 mm | Distance fixing bore     |
|---|----------|--------------------------|
| N | 11.5 mm  | Fixing bore              |
| n | 2        | Number of screwing holes |