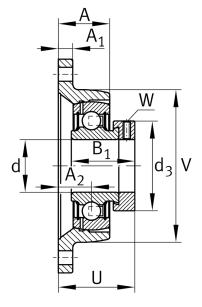

#### **Dimensions**

| А              | 22,3 mm | Height housing                            |
|----------------|---------|-------------------------------------------|
| A 1            | 12 mm   | Thickness of flange                       |
| A <sub>2</sub> | 13,3 mm | Distance raceway                          |
| V              | 80 mm   | Shoulder diameter housing                 |
| Q              | M6      | Connection thread lubrication             |
| d <sub>3</sub> | 44 mm   | Outside diameter eccentric locking collar |