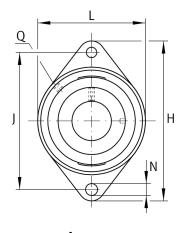

#### **Main Dimensions & Performance Data**

| d               | 35 mm    | Bore diameter                     |
|-----------------|----------|-----------------------------------|
| L               | 92 mm    | Flange width                      |
| Н               | 155 mm   | Height flange                     |
| U               | 44,9 mm  | Total height unit                 |
| C <sub>r</sub>  | 25.500 N | Basic dynamic load rating, radial |
| C <sub>0r</sub> | 15.300 N | Basic static load rating, radial  |
| C <sub>ur</sub> | 650 N    | Fatigue load limit, radial        |
|                 | 1,06 kg  | Weight                            |

# **Mounting dimensions**

| J | 130 mm | Distance fixing bore     |
|---|--------|--------------------------|
| N | 14 mm  | Fixing bore              |
| n | 2      | Number of screwing holes |