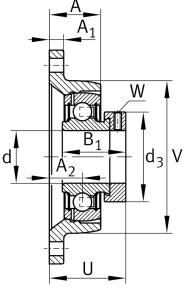

#### **Dimensions**

| А              | 25 mm   | Height housing                            |
|----------------|---------|-------------------------------------------|
| A <sub>1</sub> | 12,5 mm | Thickness of flange                       |
| A <sub>2</sub> | 15,5 mm | Distance raceway                          |
| V              | 92 mm   | Shoulder diameter housing                 |
| Q              | M6      | Connection thread lubrication             |
| d <sub>3</sub> | 55 mm   | Outside diameter eccentric locking collar |
|                |         |                                           |