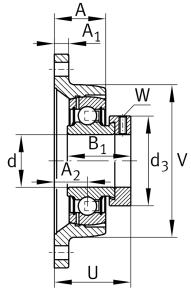

#### **Main Dimensions & Performance Data**

| d               | 40 mm    | Bore diameter                     |
|-----------------|----------|-----------------------------------|
| L               | 105 mm   | Flange width                      |
| Н               | 172 mm   | Height flange                     |
| U               | 51 mm    | Total height unit                 |
| C <sub>r</sub>  | 32.500 N | Basic dynamic load rating, radial |
| C <sub>0r</sub> | 19.800 N | Basic static load rating, radial  |
| C <sub>ur</sub> | 1.030 N  | Fatigue load limit, radial        |
|                 | 1,45 kg  | Weight                            |

#### **Dimensions**

| А              | 28,8 mm | Height housing                            |
|----------------|---------|-------------------------------------------|
| A <sub>1</sub> | 13 mm   | Thickness of flange                       |
| A <sub>2</sub> | 18,3 mm | Distance raceway                          |
| V              | 105 mm  | Shoulder diameter housing                 |
| Q              | M6      | Connection thread lubrication             |
| d <sub>3</sub> | 58 mm   | Outside diameter eccentric locking collar |

# Mounting dimensions

| J | 143,5 mm | Distance fixing bore     |
|---|----------|--------------------------|
| N | 14 mm    | Fixing bore              |
| n | 2        | Number of screwing holes |