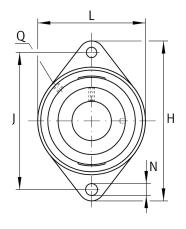

#### **Main Dimensions & Performance Data**

| d               | 40 mm    | Bore diameter                     |
|-----------------|----------|-----------------------------------|
| L               | 105 mm   | Flange width                      |
| Н               | 172 mm   | Height flange                     |
| U               | 51 mm    | Total height unit                 |
| C <sub>r</sub>  | 32.500 N | Basic dynamic load rating, radial |
| C <sub>0r</sub> | 19.800 N | Basic static load rating, radial  |
| C <sub>ur</sub> | 1.030 N  | Fatigue load limit, radial        |
|                 | 1,45 kg  | Weight                            |

#### **Dimensions**

| А              | 28,8 mm | Height housing                            |
|----------------|---------|-------------------------------------------|
| A <sub>1</sub> | 13 mm   | Thickness of flange                       |
| A <sub>2</sub> | 18,3 mm | Distance raceway                          |
| V              | 105 mm  | Shoulder diameter housing                 |
| Q              | M6      | Connection thread lubrication             |
| d <sub>3</sub> | 58 mm   | Outside diameter eccentric locking collar |

# Mounting dimensions

| J | 143,5 mm | Distance fixing bore     |
|---|----------|--------------------------|
| N | 14 mm    | Fixing bore              |
| n | 2        | Number of screwing holes |