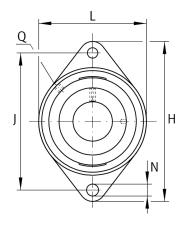

## Main Dimensions & Performance Data

| d                                     | 25 mm                     | Bore diameter                                             |
|---------------------------------------|---------------------------|-----------------------------------------------------------|
| L                                     | 70 mm                     | Flange width                                              |
| Н                                     | 124 mm                    | Height flange                                             |
| U                                     | 46 mm                     | Total height unit                                         |
| C <sub>r</sub>                        | 14.900 N                  | Basic dynamic load rating, radial                         |
| C <sub>0r</sub>                       | 7.800 N                   | Basic static load rating, radial                          |
| C <sub>ur</sub>                       | 410 N                     | Fatigue load limit, radial                                |
|                                       | 0,76 kg                   | Weight                                                    |
|                                       | 0,70 Kg                   | Weight                                                    |
| Dimensions                            | 0,70 Kg                   | weight                                                    |
| <b>Dimensions</b>                     | 26,5 mm                   | Height housing                                            |
|                                       |                           |                                                           |
| A                                     | 26,5 mm                   | Height housing                                            |
| A<br>A <sub>1</sub>                   | 26,5 mm<br>12 mm          | Height housing<br>Thickness of flange                     |
| A<br>A <sub>1</sub><br>A <sub>2</sub> | 26,5 mm<br>12 mm<br>19 mm | Height housing<br>Thickness of flange<br>Distance raceway |

## **Mounting dimensions**

| -                      |               |                           |  |
|------------------------|---------------|---------------------------|--|
| J                      | 99 mm         | Distance fixing bore      |  |
| Ν                      | 11.5 mm       | Fixing bore               |  |
| Τ <sub>1</sub>         | 3,5 mm        | Height spigot             |  |
| Z                      | 60 mm         | Diameter spigot           |  |
|                        | h8            | Diameter spigot clearance |  |
| n                      | 2             | Number of screwing holes  |  |
| Additional information |               |                           |  |
|                        | 1             | Number of housings        |  |
|                        | CJTZ05        | Housing                   |  |
|                        | GE25-XL-KRR-B | Bearing designation       |  |