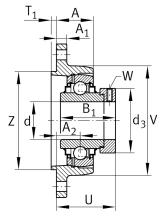

## Main Dimensions & Performance Data

| d                                     | 25 mm                     | Bore diameter                                             |
|---------------------------------------|---------------------------|-----------------------------------------------------------|
| L                                     | 70 mm                     | Flange width                                              |
| Н                                     | 124 mm                    | Height flange                                             |
| U                                     | 46 mm                     | Total height unit                                         |
| C <sub>r</sub>                        | 14.900 N                  | Basic dynamic load rating, radial                         |
| C <sub>0r</sub>                       | 7.800 N                   | Basic static load rating, radial                          |
| C <sub>ur</sub>                       | 410 N                     | Fatigue load limit, radial                                |
|                                       | 0,76 kg                   | Weight                                                    |
|                                       | 0,70 Kg                   | Weight                                                    |
| Dimensions                            | 0,70 Kg                   | weight                                                    |
| <b>Dimensions</b>                     | 26,5 mm                   | Height housing                                            |
|                                       |                           |                                                           |
| A                                     | 26,5 mm                   | Height housing                                            |
| A<br>A <sub>1</sub>                   | 26,5 mm<br>12 mm          | Height housing<br>Thickness of flange                     |
| A<br>A <sub>1</sub><br>A <sub>2</sub> | 26,5 mm<br>12 mm<br>19 mm | Height housing<br>Thickness of flange<br>Distance raceway |

## **Mounting dimensions**

| -                      |               |                           |  |
|------------------------|---------------|---------------------------|--|
| J                      | 99 mm         | Distance fixing bore      |  |
| Ν                      | 11.5 mm       | Fixing bore               |  |
| Τ <sub>1</sub>         | 3,5 mm        | Height spigot             |  |
| Z                      | 60 mm         | Diameter spigot           |  |
|                        | h8            | Diameter spigot clearance |  |
| n                      | 2             | Number of screwing holes  |  |
| Additional information |               |                           |  |
|                        | 1             | Number of housings        |  |
|                        | CJTZ05        | Housing                   |  |
|                        | GE25-XL-KRR-B | Bearing designation       |  |