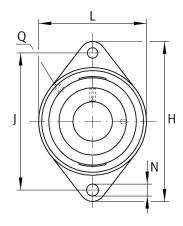

## Main Dimensions & Performance Data

| d                                          | 45 mm                    | Bore diameter                                                        |
|--------------------------------------------|--------------------------|----------------------------------------------------------------------|
| L                                          | 111 mm                   | Flange width                                                         |
| Н                                          | 180 mm                   | Height flange                                                        |
| U                                          | 55,1 mm                  | Total height unit                                                    |
| C <sub>r</sub>                             | 34.500 N                 | Basic dynamic load rating, radial                                    |
| C <sub>0r</sub>                            | 20.400 N                 | Basic static load rating, radial                                     |
| C <sub>ur</sub>                            | 1.060 N                  | Fatigue load limit, radial                                           |
|                                            | 1,95 kg                  | Weight                                                               |
|                                            |                          |                                                                      |
| Dimensions                                 |                          |                                                                      |
| <b>Dimensions</b>                          | 31 mm                    | Height housing                                                       |
|                                            | 31 mm<br>13 mm           | Height housing<br>Thickness of flange                                |
| A                                          |                          |                                                                      |
| A<br>A <sub>1</sub>                        | 13 mm                    | Thickness of flange                                                  |
| A<br>A <sub>1</sub><br>A <sub>2</sub>      | 13 mm<br>20 mm           | Thickness of flange<br>Distance raceway                              |
| A<br>A <sub>1</sub><br>A <sub>2</sub><br>V | 13 mm<br>20 mm<br>111 mm | Thickness of flange<br>Distance raceway<br>Shoulder diameter housing |

## Mounting dimensions

| J                      | 148,5 mm      | Distance fixing bore      |  |
|------------------------|---------------|---------------------------|--|
| Ν                      | 14 mm         | Fixing bore               |  |
| Τ <sub>1</sub>         | 4 mm          | Height spigot             |  |
| Z                      | 105 mm        | Diameter spigot           |  |
|                        | h8            | Diameter spigot clearance |  |
| n                      | 2             | Number of screwing holes  |  |
| Additional information |               |                           |  |
|                        | 1             | Number of housings        |  |
|                        | CJTZ09        | Housing                   |  |
|                        | GE45-XL-KRR-B | Bearing designation       |  |