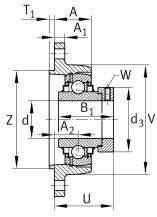

## Main Dimensions & Performance Data

| d                                          | 45 mm                    | Bore diameter                                                        |
|--------------------------------------------|--------------------------|----------------------------------------------------------------------|
| L                                          | 111 mm                   | Flange width                                                         |
| Н                                          | 180 mm                   | Height flange                                                        |
| U                                          | 55,1 mm                  | Total height unit                                                    |
| C <sub>r</sub>                             | 34.500 N                 | Basic dynamic load rating, radial                                    |
| C <sub>0r</sub>                            | 20.400 N                 | Basic static load rating, radial                                     |
| C <sub>ur</sub>                            | 1.060 N                  | Fatigue load limit, radial                                           |
|                                            | 1,95 kg                  | Weight                                                               |
|                                            |                          |                                                                      |
| Dimensions                                 |                          |                                                                      |
| <b>Dimensions</b>                          | 31 mm                    | Height housing                                                       |
|                                            | 31 mm<br>13 mm           | Height housing<br>Thickness of flange                                |
| A                                          |                          |                                                                      |
| A<br>A <sub>1</sub>                        | 13 mm                    | Thickness of flange                                                  |
| A<br>A <sub>1</sub><br>A <sub>2</sub>      | 13 mm<br>20 mm           | Thickness of flange<br>Distance raceway                              |
| A<br>A <sub>1</sub><br>A <sub>2</sub><br>V | 13 mm<br>20 mm<br>111 mm | Thickness of flange<br>Distance raceway<br>Shoulder diameter housing |

## Mounting dimensions

| J                      | 148,5 mm      | Distance fixing bore      |  |
|------------------------|---------------|---------------------------|--|
| Ν                      | 14 mm         | Fixing bore               |  |
| Τ <sub>1</sub>         | 4 mm          | Height spigot             |  |
| Z                      | 105 mm        | Diameter spigot           |  |
|                        | h8            | Diameter spigot clearance |  |
| n                      | 2             | Number of screwing holes  |  |
| Additional information |               |                           |  |
|                        | 1             | Number of housings        |  |
|                        | CJTZ09        | Housing                   |  |
|                        | GE45-XL-KRR-B | Bearing designation       |  |