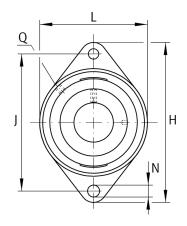

## Main Dimensions & Performance Data

| d               | 50 mm    | Bore diameter                     |
|-----------------|----------|-----------------------------------|
| L               | 116 mm   | Flange width                      |
| Н               | 190 mm   | Height flange                     |
| U               | 62,2 mm  | Total height unit                 |
| C <sub>r</sub>  | 35.000 N | Basic dynamic load rating, radial |
| C <sub>Or</sub> | 23.200 N | Basic static load rating, radial  |
| C <sub>ur</sub> | 990 N    | Fatigue load limit, radial        |
|                 | 2,32 kg  | Weight                            |
|                 |          |                                   |
| Dimensions      |          |                                   |
| А               | 35 mm    | Height housing                    |
| Δ.,             | 13 mm    | Thickness of flange               |

| A              | 35 mm  | Height housing                            |
|----------------|--------|-------------------------------------------|
| A <sub>1</sub> | 13 mm  | Thickness of flange                       |
| A <sub>2</sub> | 24 mm  | Distance raceway                          |
| V              | 116 mm | Shoulder diameter housing                 |
| Q              | M6     | Connection thread lubrication             |
| d <sub>3</sub> | 69 mm  | Outside diameter eccentric locking collar |

## Mounting dimensions

| J                      | 157 mm        | Distance fixing bore      |  |  |
|------------------------|---------------|---------------------------|--|--|
| Ν                      | 14 mm         | Fixing bore               |  |  |
| Τ <sub>1</sub>         | 4 mm          | Height spigot             |  |  |
| Z                      | 105 mm        | Diameter spigot           |  |  |
|                        | h8            | Diameter spigot clearance |  |  |
| n                      | 2             | Number of screwing holes  |  |  |
| Additional information |               |                           |  |  |
|                        | 1             | Number of housings        |  |  |
|                        | CJTZ10        | Housing                   |  |  |
|                        | GE50-XL-KRR-B | Bearing designation       |  |  |