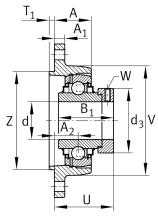

## Main Dimensions & Performance Data

| d               | 50 mm    | Bore diameter                     |
|-----------------|----------|-----------------------------------|
| L               | 116 mm   | Flange width                      |
| Н               | 190 mm   | Height flange                     |
| U               | 62,2 mm  | Total height unit                 |
| C <sub>r</sub>  | 35.000 N | Basic dynamic load rating, radial |
| C <sub>Or</sub> | 23.200 N | Basic static load rating, radial  |
| C <sub>ur</sub> | 990 N    | Fatigue load limit, radial        |
|                 | 2,32 kg  | Weight                            |
|                 |          |                                   |
| Dimensions      |          |                                   |
| А               | 35 mm    | Height housing                    |
| Δ.,             | 13 mm    | Thickness of flange               |

| A              | 35 mm  | Height housing                            |
|----------------|--------|-------------------------------------------|
| A <sub>1</sub> | 13 mm  | Thickness of flange                       |
| A <sub>2</sub> | 24 mm  | Distance raceway                          |
| V              | 116 mm | Shoulder diameter housing                 |
| Q              | M6     | Connection thread lubrication             |
| d <sub>3</sub> | 69 mm  | Outside diameter eccentric locking collar |

## Mounting dimensions

| J                      | 157 mm        | Distance fixing bore      |  |  |
|------------------------|---------------|---------------------------|--|--|
| Ν                      | 14 mm         | Fixing bore               |  |  |
| Τ <sub>1</sub>         | 4 mm          | Height spigot             |  |  |
| Z                      | 105 mm        | Diameter spigot           |  |  |
|                        | h8            | Diameter spigot clearance |  |  |
| n                      | 2             | Number of screwing holes  |  |  |
| Additional information |               |                           |  |  |
|                        | 1             | Number of housings        |  |  |
|                        | CJTZ10        | Housing                   |  |  |
|                        | GE50-XL-KRR-B | Bearing designation       |  |  |