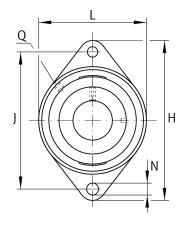

## Main Dimensions & Performance Data

| d                                     | 60 mm                    | Bore diameter                                                        |
|---------------------------------------|--------------------------|----------------------------------------------------------------------|
| L                                     | 138 mm                   | Flange width                                                         |
| Н                                     | 238 mm                   | Height flange                                                        |
| U                                     | 76,9 mm                  | Total height unit                                                    |
| C <sub>r</sub>                        | 56.000 N                 | Basic dynamic load rating, radial                                    |
| C <sub>0r</sub>                       | 36.000 N                 | Basic static load rating, radial                                     |
| C <sub>ur</sub>                       | 1.870 N                  | Fatigue load limit, radial                                           |
|                                       | 3,9 kg                   | Weight                                                               |
|                                       |                          |                                                                      |
| Dimensions                            |                          |                                                                      |
| <b>Dimensions</b>                     | 42 mm                    | Height housing                                                       |
|                                       | 42 mm<br>16 mm           | Height housing<br>Thickness of flange                                |
| A                                     |                          |                                                                      |
| A<br>A <sub>1</sub>                   | 16 mm                    | Thickness of flange                                                  |
| A<br>A <sub>1</sub><br>A <sub>2</sub> | 16 mm<br>30 mm           | Thickness of flange<br>Distance raceway                              |
| A<br>A 1<br>A 2<br>V                  | 16 mm<br>30 mm<br>138 mm | Thickness of flange<br>Distance raceway<br>Shoulder diameter housing |

## Mounting dimensions

| J                      | 202 mm        | Distance fixing bore      |  |
|------------------------|---------------|---------------------------|--|
| Ν                      | 18 mm         | Fixing bore               |  |
| Τ <sub>1</sub>         | 4 mm          | Height spigot             |  |
| Z                      | 130 mm        | Diameter spigot           |  |
|                        | h8            | Diameter spigot clearance |  |
| n                      | 2             | Number of screwing holes  |  |
| Additional information |               |                           |  |
|                        | 1             | Number of housings        |  |
|                        | CJTZ12        | Housing                   |  |
|                        | GE60-XL-KRR-B | Bearing designation       |  |