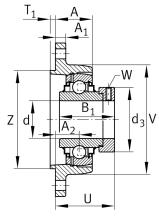

## Main Dimensions & Performance Data

| d                                     | 60 mm                    | Bore diameter                                                        |
|---------------------------------------|--------------------------|----------------------------------------------------------------------|
| L                                     | 138 mm                   | Flange width                                                         |
| Н                                     | 238 mm                   | Height flange                                                        |
| U                                     | 76,9 mm                  | Total height unit                                                    |
| C <sub>r</sub>                        | 56.000 N                 | Basic dynamic load rating, radial                                    |
| C <sub>0r</sub>                       | 36.000 N                 | Basic static load rating, radial                                     |
| C <sub>ur</sub>                       | 1.870 N                  | Fatigue load limit, radial                                           |
|                                       | 3,9 kg                   | Weight                                                               |
|                                       |                          |                                                                      |
| Dimensions                            |                          |                                                                      |
| <b>Dimensions</b>                     | 42 mm                    | Height housing                                                       |
|                                       | 42 mm<br>16 mm           | Height housing<br>Thickness of flange                                |
| A                                     |                          |                                                                      |
| A<br>A <sub>1</sub>                   | 16 mm                    | Thickness of flange                                                  |
| A<br>A <sub>1</sub><br>A <sub>2</sub> | 16 mm<br>30 mm           | Thickness of flange<br>Distance raceway                              |
| A<br>A 1<br>A 2<br>V                  | 16 mm<br>30 mm<br>138 mm | Thickness of flange<br>Distance raceway<br>Shoulder diameter housing |

## Mounting dimensions

| J                      | 202 mm        | Distance fixing bore      |  |
|------------------------|---------------|---------------------------|--|
| Ν                      | 18 mm         | Fixing bore               |  |
| Τ <sub>1</sub>         | 4 mm          | Height spigot             |  |
| Z                      | 130 mm        | Diameter spigot           |  |
|                        | h8            | Diameter spigot clearance |  |
| n                      | 2             | Number of screwing holes  |  |
| Additional information |               |                           |  |
|                        | 1             | Number of housings        |  |
|                        | CJTZ12        | Housing                   |  |
|                        | GE60-XL-KRR-B | Bearing designation       |  |