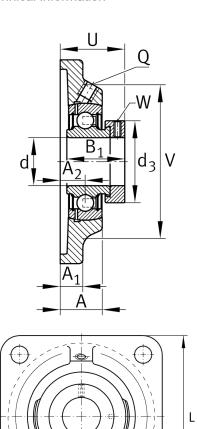

#### **Main Dimensions & Performance Data**

| d               | 20 mm    | Bore diameter                     |
|-----------------|----------|-----------------------------------|
| L               | 86 mm    | Flange width                      |
| U               | 34 mm    | Total height unit                 |
| C <sub>r</sub>  | 13.600 N | Basic dynamic load rating, radial |
| C <sub>0r</sub> | 6.600 N  | Basic static load rating, radial  |
| C ur            | 345 N    | Fatigue load limit, radial        |
|                 | 0,55 kg  | Weight                            |

### **Dimensions**

| Α              | 20 mm   | Height housing                            |
|----------------|---------|-------------------------------------------|
| A <sub>1</sub> | 10 mm   | Thickness of flange                       |
| A <sub>2</sub> | 10,5 mm | Distance raceway                          |
| V              | 68 mm   | Shoulder diameter housing                 |
| Q              | M6      | Connection thread lubrication             |
| d <sub>3</sub> | 33 mm   | Outside diameter eccentric locking collar |

# **Mounting dimensions**

| J | 63,5 mm | Distance fixing bore     |
|---|---------|--------------------------|
| N | 11.5 mm | Fixing bore              |
| n | 4       | Number of screwing holes |