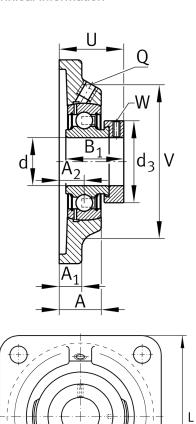

#### **Main Dimensions & Performance Data**

| d               | 25 mm    | Bore diameter                     |
|-----------------|----------|-----------------------------------|
| L               | 95 mm    | Flange width                      |
| U               | 36 mm    | Total height unit                 |
| C <sub>r</sub>  | 14.900 N | Basic dynamic load rating, radial |
| C <sub>0r</sub> | 7.800 N  | Basic static load rating, radial  |
| C <sub>ur</sub> | 410 N    | Fatigue load limit, radial        |
|                 | 0,69 kg  | Weight                            |

### **Dimensions**

| Α              | 22 mm   | Height housing                            |
|----------------|---------|-------------------------------------------|
| A <sub>1</sub> | 11 mm   | Thickness of flange                       |
| A <sub>2</sub> | 12,5 mm | Distance raceway                          |
| V              | 74 mm   | Shoulder diameter housing                 |
| Q              | M6      | Connection thread lubrication             |
| d <sub>3</sub> | 37,5 mm | Outside diameter eccentric locking collar |

## **Mounting dimensions**

| J | 70 mm   | Distance fixing bore     |
|---|---------|--------------------------|
| N | 11.5 mm | Fixing bore              |
| n | 4       | Number of screwing holes |