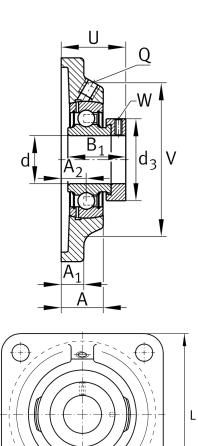

#### **Main Dimensions & Performance Data**

| d               | 30 mm    | Bore diameter                     |
|-----------------|----------|-----------------------------------|
| L               | 108 mm   | Flange width                      |
| U               | 40 mm    | Total height unit                 |
| C <sub>r</sub>  | 20.700 N | Basic dynamic load rating, radial |
| C <sub>0r</sub> | 11.300 N | Basic static load rating, radial  |
| C ur            | 480 N    | Fatigue load limit, radial        |
|                 | 1,01 kg  | Weight                            |

### **Dimensions**

| A 1 12 mm Thickness of flange  A 2 13,3 mm Distance raceway |
|-------------------------------------------------------------|
| A a 13.3 mm Distance raceway                                |
| N <sub>2</sub> lo, o him Bistance raceway                   |
| V 85 mm Shoulder diameter housing                           |
| Q M6 Connection thread lubrication                          |
| d <sub>3</sub> Outside diameter eccentric locking collar    |

# **Mounting dimensions**

| J | 82,5 mm | Distance fixing bore     |
|---|---------|--------------------------|
| N | 11.5 mm | Fixing bore              |
| n | 4       | Number of screwing holes |