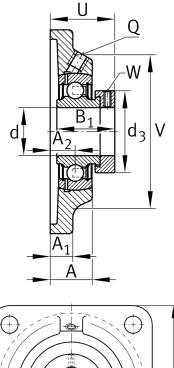

# Main Dimensions & Performance Data

| d               | 35 mm    | Bore diameter                     |
|-----------------|----------|-----------------------------------|
| L               | 118 mm   | Flange width                      |
| U               | 45 mm    | Total height unit                 |
| C <sub>r</sub>  | 27.500 N | Basic dynamic load rating, radial |
| C <sub>0r</sub> | 15.300 N | Basic static load rating, radial  |
| C <sub>ur</sub> | 650 N    | Fatigue load limit, radial        |
|                 | 1,35 kg  | Weight                            |

### Dimensions

| А              | 25 mm   | Height housing                            |
|----------------|---------|-------------------------------------------|
| A <sub>1</sub> | 12,5 mm | Thickness of flange                       |
| A <sub>2</sub> | 15,5 mm | Distance raceway                          |
| V              | 100 mm  | Shoulder diameter housing                 |
| Q              | M6      | Connection thread lubrication             |
| d <sub>3</sub> | 55 mm   | Outside diameter eccentric locking collar |

#### Mounting dimensions

| J | 92 mm | Distance fixing bore     |
|---|-------|--------------------------|
| Ν | 14 mm | Fixing bore              |
| n | 4     | Number of screwing holes |