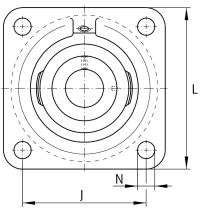

## **Mounting dimensions**

| J | 101,5 mm | Distance fixing bore     |
|---|----------|--------------------------|
| N | 14 mm    | Fixing bore              |
| n | 4        | Number of screwing holes |