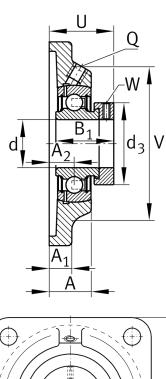

#### **Main Dimensions & Performance Data**

| d              | 40 mm    | Bore diameter                     |
|----------------|----------|-----------------------------------|
| L              | 130 mm   | Flange width                      |
| U              | 51 mm    | Total height unit                 |
| C <sub>r</sub> | 32.500 N | Basic dynamic load rating, radial |
| C or           | 19.800 N | Basic static load rating, radial  |
| C ur           | 1.030 N  | Fatigue load limit, radial        |
|                | 1,77 kg  | Weight                            |

#### **Dimensions**

| Α              | 28,8 mm | Height housing                            |
|----------------|---------|-------------------------------------------|
| A <sub>1</sub> | 13 mm   | Thickness of flange                       |
| A <sub>2</sub> | 18,3 mm | Distance raceway                          |
| V              | 110 mm  | Shoulder diameter housing                 |
| Q              | M6      | Connection thread lubrication             |
| d <sub>3</sub> | 58 mm   | Outside diameter eccentric locking collar |